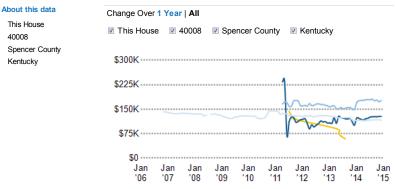

(1000 characters left)

## Median Estimated Home Value



## Location Details (from Listing Data)

Flood Zone (from Public Records): X (unshaded)

Notes: Include in My Reports



## Legal Description of Location (from Public Records)

Parcel Number: 49-15-08 City/Municipality/Township: KY 40008 Census Tract: 212150802.00307 Abbreviated Description: LOT:8 WOODLAWN HEIGHTS/1.61 AC/LOT #8 Plat Map: –

Notes: 🔲 Include in My Reports

(1000 characters left)

Tax Info (from Public Records)

Assessment Year: 2010 Assessed Value - Land: \$22,000 Total Assessed Value: \$22,000 Tax Rate Code Area: 03-COUNTY Tax Year: 2011 Total Tax Amount: \$72 Tax Account ID: 2189 1

|