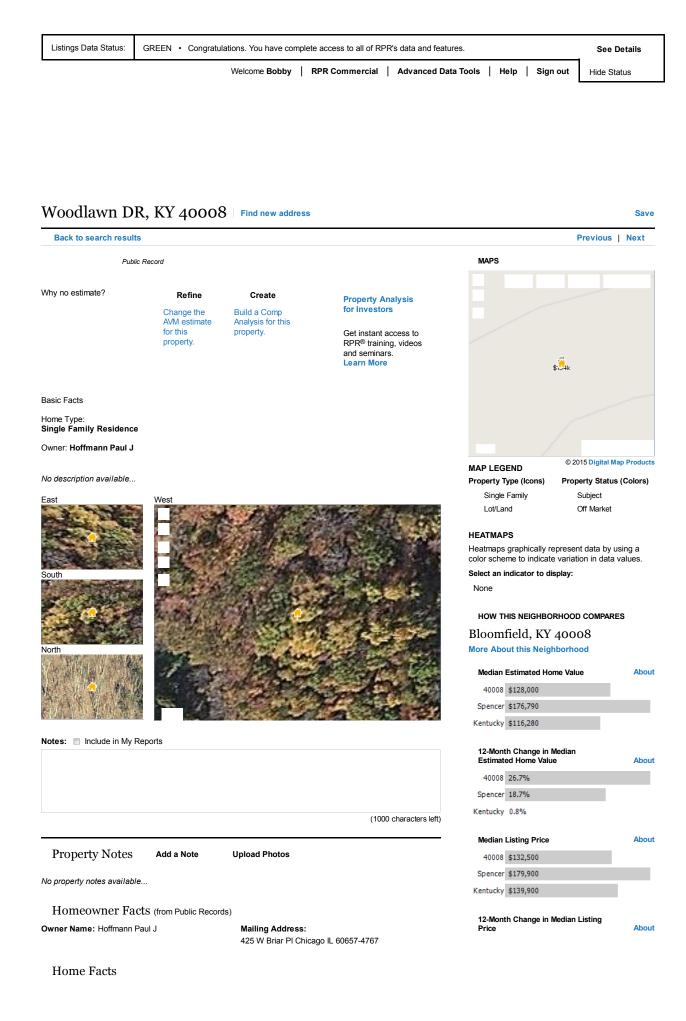

## Location Details (from Listing Data)

Flood Zone (from Public Records): X (unshaded)

Notes: Include in My Reports