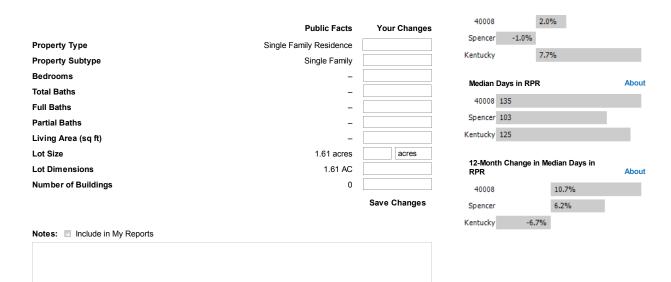

## Legal Description of Location (from Public Records)

Parcel Number: 49-15-08 City/Municipality/Township: KY 40008 Census Tract: 212150802.00307 Abbreviated Description: LOT:8 WOODLAWN HEIGHTS/1.61 AC/LOT #8 Plat Map: –