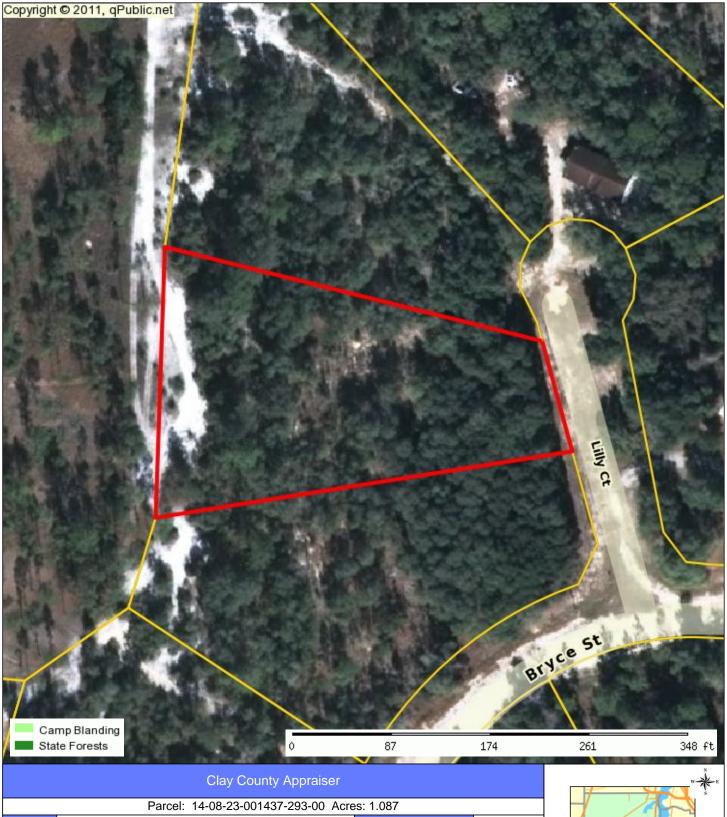

| Clay County Appraiser                       |                                    |                 |        |
|---------------------------------------------|------------------------------------|-----------------|--------|
| Parcel: 14-08-23-001437-293-00 Acres: 1.087 |                                    |                 |        |
| Name:                                       | TAX EASE FLORIDA REO LLC           | Land Value:     | 10,000 |
| Site:                                       | 7464 LILLY CT                      | Building Value: | 0      |
| Sale:                                       | \$2,000 on 10-2013 Reason=Y Qual=U | Misc Value:     | 0      |
| Mail:                                       | 14901 QUORUM DR STE 900            | Just Value:     | 10,000 |
|                                             | DALLAS, TX 75254                   | Assessed Value  | 10,000 |
|                                             |                                    | Exempt Value    | 0      |
|                                             |                                    | Tavable Value   | 10 000 |