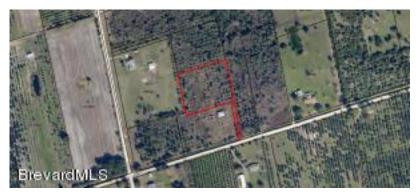

#### Stock #10FLBREGL000013

Paula Overvold

Parcel #20G-35-40-AC-00000.0-0052.00

Mims State: FL Zip Code: 32754

| The property was:                                                   | t 🔲 (              | Occupied    |              |           |         |             |            |                       |             |                   |             |                  |
|---------------------------------------------------------------------|--------------------|-------------|--------------|-----------|---------|-------------|------------|-----------------------|-------------|-------------------|-------------|------------------|
| Is the exterior in good repair?                                     | Yes                | ☐ No        | Is t         | he ho     | ouse &  | yard fi     | ree from   | debris?               | Ye          | 8                 |             | ] No             |
| Has the property been boarded, screene                              | d, or otherwise se | cured?      |              | Yes       |         |             | No         | Keybo                 | ox Yes      |                   | )           |                  |
| Has the property been vandalized? Is there an HOA on this property? | Yes Yes            | No No       |              |           |         |             |            |                       |             |                   |             |                  |
| Details:  Subject is vacant land, does                              | not annear to be   | cleared     | Suncat is    | Aget      | of II   | S 1 and     | l rural ra | cidential             | On US 1     | within (          | ahout       | 2 miles          |
| there is a post office, older                                       |                    |             |              |           |         |             |            |                       |             |                   |             |                  |
| large lots of over an acre in s                                     |                    |             | , 1          |           | ,       |             |            | J                     |             |                   |             |                  |
|                                                                     |                    |             |              |           |         |             |            |                       |             |                   |             |                  |
| Exterior repairs needed (in order of impn/a                         | oortance) to marke | et property | y. Give a    | "bes      | st knov | wledge'     | ' estimate | e of costs            | \$          |                   |             |                  |
|                                                                     |                    |             |              |           |         |             |            |                       | \$          |                   |             |                  |
|                                                                     |                    |             |              |           |         |             |            |                       | \$          |                   |             |                  |
|                                                                     |                    |             |              |           |         |             |            |                       | <u>\$</u>   |                   |             |                  |
|                                                                     |                    |             |              |           |         |             |            |                       | \$          |                   |             |                  |
|                                                                     |                    |             |              |           |         |             |            |                       | \$          |                   |             |                  |
|                                                                     |                    |             |              |           |         |             |            |                       | \$          |                   |             |                  |
|                                                                     |                    |             |              |           |         |             |            |                       | \$          |                   |             |                  |
|                                                                     |                    |             |              |           |         |             |            |                       |             |                   |             |                  |
| Color Exterior/Interior Photos Attac                                |                    |             |              | 0.7       |         |             |            |                       |             |                   | _           |                  |
|                                                                     | N.                 | EIGHB       | <u>ORHO</u>  | <u>OD</u> | DAT     | <b>'A</b>   |            |                       |             |                   |             |                  |
| Property Values:                                                    |                    |             |              |           |         |             |            |                       |             |                   |             |                  |
|                                                                     |                    |             |              |           |         |             |            |                       | Normal      |                   |             |                  |
| Marketing                                                           | g Time:            | Unde        | er 3 Mont    |           |         | er 6 Months |            |                       |             |                   |             |                  |
| Price Range: (Neighborhood) High                                    | \$44,900           |             | Low          | , ¢       | 6,500   |             |            |                       |             |                   |             |                  |
|                                                                     |                    |             |              | 3         |         |             |            |                       |             |                   |             |                  |
| Appraisal/Room count provided by lend                               |                    | 1           |              |           |         | 110         |            | 3 <b>410</b> 3 111 41 | ne pust s m |                   |             |                  |
|                                                                     |                    |             |              |           |         |             |            |                       |             |                   |             |                  |
|                                                                     | ,                  | SUBJE       | CT PRO       | OPE       | ERTY    | <u> </u>    |            |                       |             |                   |             |                  |
| Address                                                             | Style              | Age         | SQ F         |           | # Rms   | # BRs       | # Baths    | Gar/CP                | List Price  | List D            | ate         | Fin Terms        |
| Sunset Ave                                                          | Vacant Land        |             | 6.8<br>acre  |           | 0       | 0 0         |            | 0                     | n/a         | n/a               |             | n/a              |
|                                                                     | CUR                | RENT        | HOME         | SF        | OR S    | SALE        |            |                       |             |                   |             |                  |
| Competitive Listings                                                | Style              | Age         | SQ FT        | # Rm      | s # BRs | # Baths     | Gar/CP     | List Price            | e List Date | Days on<br>Market |             | rox to<br>ubject |
| 6150 Dixie Way, MIMS FL 32754                                       | Vacant Land        |             | 2.5<br>acres | 0         | 0       | 0           | 0          | 44,900                | 5/30/14     | 116               | 1 mile      |                  |
| XXX Sunset Ave, MIMS FL 32754                                       | Vacant Land        |             | 2.5<br>acres | 0         | 0       | 0           | 0          | 25,000                | 7/17/14     | 68                | Same street |                  |
| 6300 Dixie Way, MIMS FL 32754                                       | Vacant Land        |             | 4.5<br>acres | 0         | 0       | 0           | 0          | 49,900                | 3/17/14     | 190               | 1           | mile             |