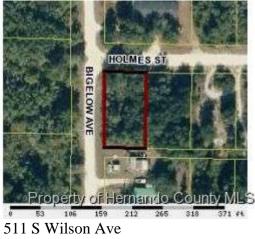

### **BROKER PRICE OPINION**

|                                                         |                   |                |            |          |         | Stoc         | <b>k</b> # 11F | LBREGI     | 2000-          | 423           |                   |                    |  |
|---------------------------------------------------------|-------------------|----------------|------------|----------|---------|--------------|----------------|------------|----------------|---------------|-------------------|--------------------|--|
|                                                         |                   |                |            |          |         |              |                | 36-33-53   |                |               | 02.00             |                    |  |
| Property Address: 511 S Wilson A                        | ve                | С              | ity: C     | ocoa     |         |              |                | State      | e: F           | L Z           | Cip Code          | :32922             |  |
| The above premises was inspected on:                    | 6/24              |                |            | by:      | В       | en King      | g              | _ ~        |                |               | -r                |                    |  |
| The property was: Xacan                                 |                   | Occupied       |            | - 5      | _       |              | 2              |            |                |               |                   |                    |  |
| Is the exterior in good repair?                         | TYes □ ₹          |                | Is t       | he ho    | ouse &  | z vard fi    | ree from       | debris?    |                | Xes           | 2                 | No                 |  |
| Has the property been boarded, screene                  |                   |                |            | Yes      |         | -            | No             |            |                |               | ,<br>No           |                    |  |
| Has the property been vandalized?                       | Yes               | No             |            | 103      |         | L            |                | Ксуб       |                | 103           |                   |                    |  |
| Is there an HOA on this property?                       | $\square$ Yes     |                |            |          |         |              |                |            |                |               |                   |                    |  |
| Details:                                                |                   |                | -          |          |         |              |                |            |                |               |                   |                    |  |
|                                                         |                   |                |            |          |         |              |                |            |                |               |                   |                    |  |
|                                                         |                   |                |            |          |         |              | .,             |            |                |               | ~                 |                    |  |
| DAVIDSONS UNRECORDED S<br>through to reach other parcel |                   |                | ed, lightl | y wo     | oded    | parcel.      | Very rui       | ndown n    | eight          | orhood        | . Seems           | to be a cut        |  |
| Exterior repairs needed (in order of imp                |                   |                | v Give a   | "hes     | t kno   | wledge'      | ' estimat      | e of cost  | s              |               |                   |                    |  |
| n/a                                                     | ortanee) to marke | or property    | y. Give a  |          | , KIIO  | wieuge       | estimat        | 01 0050    | s.<br>\$       |               |                   |                    |  |
|                                                         |                   |                |            |          |         |              |                |            | \$             |               |                   |                    |  |
|                                                         |                   |                |            |          |         |              |                |            | \$             |               |                   |                    |  |
|                                                         |                   |                |            |          |         |              |                |            | \$<br>\$       |               |                   |                    |  |
|                                                         |                   |                |            |          |         |              |                |            | <u>ب</u><br>\$ |               |                   |                    |  |
|                                                         |                   |                |            |          |         |              |                |            |                |               |                   |                    |  |
|                                                         |                   |                |            |          |         |              |                |            | \$             |               |                   |                    |  |
|                                                         |                   |                |            |          |         |              |                |            | \$<br>\$       |               |                   |                    |  |
|                                                         |                   |                |            |          |         |              |                |            | Ŷ              |               |                   |                    |  |
| Color Exterior/Interior Photos Atta                     | ched              |                |            |          |         |              |                |            |                |               |                   |                    |  |
|                                                         |                   | EIGHB          | ORHO       | OD       | DAT     | ГА           |                |            |                |               |                   |                    |  |
| Property Values:                                        |                   | Increasing     |            |          |         | Declining    |                |            |                | 🔀 Stable      |                   |                    |  |
| Supply/Demand:                                          |                   | Shortage       |            |          |         | Abundance    |                |            |                | Normal        |                   |                    |  |
| Marketing Time:                                         |                   | Under 3 Months |            |          |         | 4 - 6 Months |                |            |                | Over 6 Months |                   |                    |  |
| Warketing                                               | , Thic.           |                |            | uis      |         | 4 -          | o Monu         | 15         |                |               | I O MOI           | uis                |  |
| Price Range: (Neighborhood) High                        | \$110,000         |                | Low        | <u> </u> | 1,200   |              |                |            |                |               |                   |                    |  |
| Number of houses in Direct Competition                  | n with Subject:   | 22             | 2          |          |         | Nu           | mber of        | sales in t | the p          | ast 6 mo      | onths:            | 2/41               |  |
| Appraisal/Room count provided by lend                   | der: Yes          | ז 🖂            | No         |          |         |              |                |            |                |               |                   |                    |  |
|                                                         |                   | SUBJE          | CT PR      | OPF      | 'RTV    | 7            |                |            |                |               |                   |                    |  |
| Address                                                 | Style             | Age            |            |          | # Rms   | # BRs        | # Baths        | Gar/CP     | Lis            | t Price       | List Dat          | e Fin Terms        |  |
| 511 S Wilson Ave                                        | 0.21 acre         | vac            | ~~~        |          |         |              |                |            |                |               |                   |                    |  |
|                                                         | 0.21 utit         | vue            |            |          |         |              |                |            |                |               |                   |                    |  |
| a                                                       |                   | RENT           |            |          |         |              | a (ap          |            |                |               | -                 |                    |  |
| Competitive Listings                                    | Style             | Age            | SQ FT      | # Rm     | s # BRs | s # Baths    | Gar/CP         | List Pri   | ce I           | List Date     | Days on<br>Market | Prox to<br>Subject |  |
| 35306 Holmes Rd, Ridge Manor                            | 0.24 acre         | vac            | -          | -        | -       | -            | -              | \$7,00     | 0              | 4/2/13        | 434               | 0.6                |  |
| 710 N Fiske Blvd                                        | 0.18 acre         | vac            | -          | -        | -       | -            | -              | \$9,90     | 0              | 12/7/13       | 185               | 1.3                |  |
| 607 S Carolina Ave                                      | 0.28 acre         | vac            | -          | -        | -       | -            | -              | \$18,00    | )0             | 2/15/14       | 115               | 0.7                |  |
|                                                         | (                 | CLOSE          | D PRO      | PER      | RTIE    | S            |                |            |                |               |                   |                    |  |

# Digital Photo Addendum

Aerial map

Rear view

Side view

Street sign

Street view

Neighboring parcel