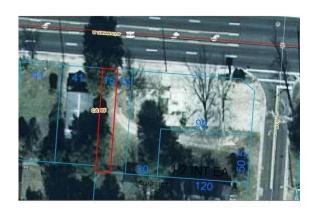

## **BROKER PRICE OPINION**

Stock # 11FLESCGL000466

|                                                                                      |                    |                             |             | ]             | Parcel | # <u>06-3</u> | 071-000   |              |                 |           |                 |
|--------------------------------------------------------------------------------------|--------------------|-----------------------------|-------------|---------------|--------|---------------|-----------|--------------|-----------------|-----------|-----------------|
| Property Address: 1800 W                                                             | Godfrey St         | C:                          | ity:        |               | Pens   | sacola        |           | State:       | FL 2            | Zip Code  | e: 32501        |
| The above premises was inspected on:                                                 | 4-20-2             | 2014                        |             | by:           | R      | ay Casa       | ali - Ave | nue 1 Rea    | lty Group l     | LLC       |                 |
| The property was:                                                                    |                    | Occupied                    |             |               |        |               |           |              |                 |           |                 |
| Is the exterior in good repair?                                                      | Yes                | ☐ No                        | Is t        | he ho         | use &  | yard fi       | ree from  | debris?      | X Ye            | S         | ☐ No            |
| Has the property been boarded, screened                                              | d, or otherwise se | cured?                      |             | Yes           |        |               | ∛ No      | Key bo       | ox: Ye          | s 🖂 N     | 0               |
| Has the property been vandalized?                                                    | Yes                | No No                       |             |               |        |               | _         | •            |                 | _         |                 |
| Details:                                                                             |                    |                             |             | . 1 1         |        | 41            | 1         |              | Til             | . 4 5 1 1 | 1               |
| The demographics in the area government-subsidized housi condition. The demographics | ng in town house   | fashion.                    | This parti  | cular         | block  | k has si      |           |              |                 |           |                 |
| Exterior repairs needed (in order of imp                                             | ortance) to marke  | t property                  | . Give a    | "bes          | t knov | wledge'       | estimat   | e of costs.  |                 |           |                 |
| N/A                                                                                  |                    |                             |             |               |        |               |           |              | \$              |           |                 |
|                                                                                      |                    |                             |             |               |        |               |           |              | \$              |           |                 |
|                                                                                      |                    |                             |             |               |        |               |           |              | \$              |           |                 |
|                                                                                      |                    |                             |             |               |        |               |           |              | \$<br>\$        |           |                 |
|                                                                                      |                    |                             |             |               |        |               |           |              | \$              |           |                 |
|                                                                                      |                    |                             |             |               |        |               |           |              | ¢               |           |                 |
|                                                                                      |                    |                             |             |               |        |               |           |              | <u>\$</u><br>\$ |           |                 |
|                                                                                      |                    |                             |             |               |        |               |           |              | \$              |           |                 |
| Color Exterior/Interior Photos Attac                                                 | ched.              |                             |             |               |        |               |           |              |                 |           |                 |
|                                                                                      | NI                 | EIGHB                       | <u>ORHO</u> | OD            | DAT    | Γ <b>A</b>    |           |              |                 |           |                 |
| Property V                                                                           | alues:             | Increasing                  |             |               |        | Declining     |           |              | Stable          |           |                 |
| Supply/Demand:                                                                       |                    | Shortage                    |             |               |        | Abundance     |           |              | Normal          |           |                 |
| Marketing Time:                                                                      |                    | Under 3 Months 4 - 6 Months |             |               |        |               |           |              |                 |           |                 |
| Duigo Dongo (Noighbarhaad) High                                                      | \$105,000          |                             | _           |               | 1 000  | _             |           |              |                 |           |                 |
| Price Range: (Neighborhood) High<br>Number of houses in Direct Competitio            |                    | 20                          | _ Low       | Φ.            | 1,000  | Nıı           | mber of   | sales in th  | ne past 6 m     | onths     | 3               |
| Appraisal/Room count provided by lend                                                | _                  | ∑ N                         |             |               |        | 110           | moer or   | sures III ti | ie past o m     |           |                 |
| Appraisa/Room count provided by lene                                                 | iciies             |                             | NO          |               |        |               |           |              |                 |           |                 |
|                                                                                      | ,                  | SUBJEC                      |             | $\overline{}$ |        |               |           |              |                 | T         |                 |
| Address                                                                              | Style              | Age                         | SQ I        | T #           | Rms    | # BRs         | # Baths   | Gar/CP       | List Price      | List Da   | te Fin Terms    |
| 1800 W Godfrey St, Pensacola, FL                                                     | 7,841 sf           |                             |             |               |        |               |           |              |                 |           |                 |
|                                                                                      | CUR                | RENT I                      | HOME        | S F           | OR S   | SALE          |           |              |                 |           |                 |
| Competitive Listings                                                                 | Style              | Age                         |             |               |        | # Baths       | Gar/CP    | List Price   | List Date       |           | Prox to         |
| 409 W Jordan St, Pensacola                                                           | 7,490 sf           |                             |             |               |        |               |           | \$7,490      | 4/25/14         | Market 7  | Subject  1.4 mi |
| 704 W Brainerd St                                                                    | 4,792 sf           |                             |             |               |        |               |           | \$10,000     | _               | 164       | 0.8 mi          |
| 1100 N I St, Pensacola                                                               | 3,940 sf           |                             |             |               |        |               |           | \$10,000     |                 | 395       | 0.4 mi          |
| , , , , , , , , , , , , , , , , , , ,                                                | *                  |                             |             | <u> </u>      | 1      | 1             |           | <u> </u>     |                 |           |                 |

## Digital Photo Addendum

1800 W Godfrey St Pensacola, FL. 32501

Front Front- left side

Front- right side

Street view

Map