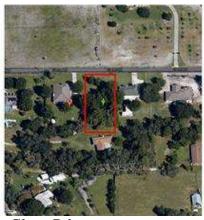

#### Stock #10FLBREGL000026

|                                                          |                    |               | Parcel #21-35-17-02-00000.0-000E.13 |                  |           |             |             |                |                   |                    |  |
|----------------------------------------------------------|--------------------|---------------|-------------------------------------|------------------|-----------|-------------|-------------|----------------|-------------------|--------------------|--|
| Property Address: Harry                                  | Γ Moore Ave        | C             | ity:                                |                  | Mims      |             | State       | : <b>F</b> L Z | Zip Code          | : 32754            |  |
| The above premises was inspected on:                     | 6/27               | /14           |                                     | by:              | Ben I     | King        |             |                |                   |                    |  |
| The property was:                                        | t (                | Occupied      |                                     |                  | '         |             |             |                |                   |                    |  |
| Is the exterior in good repair?                          | ☐ Yes              | □No           | Is t                                | he hou           | ıse & yaı | d free from | debris?     | Yes            | S                 | No                 |  |
| Has the property been boarded, screene                   | <del></del>        | _             |                                     | Yes              | •         | □No         | Keybo       |                | No No             |                    |  |
| Has the property been vandalized?                        | Yes                | □ No          | <u> </u>                            | 1 100            |           |             | 110)0       | , 1 <b>0</b> 0 |                   |                    |  |
| Is there an HOA on this property?                        | Yes                |               |                                     |                  |           |             |             |                |                   |                    |  |
| Details:                                                 |                    |               |                                     |                  |           |             |             |                |                   |                    |  |
|                                                          |                    |               |                                     |                  |           |             |             |                |                   |                    |  |
| To the left of 2616 (facing s maintained.                | treet). Vacant lot | . ½ trees,    | half clea                           | ared. N          | Mostly bl | ock homes   | in area. I  | Houses & y     | ards in a         | area are well      |  |
| Exterior repairs needed (in order of imp                 | ortance) to marke  | et property   | y. Give a                           | ı "best          | knowled   | ge" estima  | te of costs |                |                   |                    |  |
| n/a                                                      |                    |               |                                     |                  |           |             |             | <u> </u>       |                   |                    |  |
|                                                          |                    |               |                                     |                  |           |             |             | <u>\$</u>      |                   |                    |  |
|                                                          |                    |               |                                     |                  |           |             |             | \$<br>\$       |                   |                    |  |
|                                                          |                    |               |                                     |                  |           |             |             | \$             |                   |                    |  |
|                                                          |                    |               |                                     |                  |           |             |             | \$             |                   |                    |  |
|                                                          |                    |               |                                     |                  |           |             |             | \$             |                   |                    |  |
|                                                          |                    |               |                                     |                  |           |             |             | \$             |                   |                    |  |
|                                                          |                    |               |                                     |                  |           |             |             | \$             |                   |                    |  |
|                                                          |                    |               |                                     |                  |           |             |             |                |                   |                    |  |
|                                                          | ched               |               |                                     |                  |           |             |             |                |                   |                    |  |
|                                                          | N                  | EIGHB         | ORHO                                | OD I             | DATA      |             |             |                |                   |                    |  |
| Property Values:                                         |                    | ☐ Increasing  |                                     |                  |           | Declining   |             | Stable         |                   |                    |  |
| Supply/Demand:                                           |                    | Shortage      |                                     |                  |           | Abundance   | <b>;</b>    | Normal         |                   |                    |  |
| Marketing Time:                                          |                    |               |                                     |                  |           | 4 - 6 Mont  | <u> </u>    |                |                   |                    |  |
| _                                                        |                    |               |                                     |                  |           |             |             |                |                   |                    |  |
| Price Range: (Neighborhood) High                         |                    |               | _ Low                               | <sup>7</sup> \$1 | 500       |             |             |                |                   |                    |  |
| Number of houses in Direct Competitio                    | -                  | 1             |                                     |                  |           | Number of   | sales in t  | he past 6 m    | onths:            | 0/129              |  |
| Appraisal/Room count provided by lend                    | der: Yes           | $\boxtimes$ 1 | No                                  |                  |           |             |             |                |                   |                    |  |
|                                                          | ,                  | SUBJE         | CT PRO                              | OPE              | RTY       |             |             |                |                   |                    |  |
| Address                                                  | Style              | Age           | SQ I                                | FT #1            | Rms # B   | Rs # Baths  | Gar/CP      | List Price     | List Dat          | te Fin Terms       |  |
| Harry T Moore Ave                                        | 0.38 acre          | vres          |                                     |                  |           |             |             | n/a            | n/a               |                    |  |
|                                                          |                    |               |                                     |                  |           |             |             |                | 1                 |                    |  |
|                                                          |                    | RENT 1        |                                     |                  |           |             | 1           | 1              | L .               |                    |  |
| Competitive Listings                                     | Style              | Age           | SQ FT                               | # Rms            | # BRs # B | aths Gar/CP | List Pric   | e List Date    | Days on<br>Market | Prox to<br>Subject |  |
| 3315 Nab St- has septic & well                           | 0.25 acre          | vac           |                                     |                  |           |             | \$1340      | 0 1/15/14      | 174               | 2                  |  |
| 0 Marigold St                                            | 1.44 acres         | vac           |                                     |                  |           |             | \$2500      | 0 6/25/14      | 10                | 0.3                |  |
| Discovery Pl- community ameneties<br>Golf course, tennis | 0.09 acre          | Vac<br>RV     |                                     |                  |           |             | \$3990      | 0 2/1/13       | 519               | 0.8                |  |

# Digital Photo Addendum

Aerial map

Street sign

Street view

Side view

Rear view

Side view