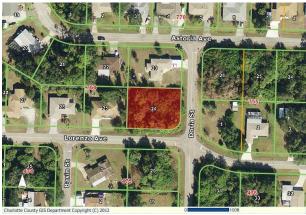

## **BROKER PRICE OPINION**

| Property Address:       425 Azalea Ave       City:       Port Charlotte       State:       FL       Zip Code:       3392         The above premises was inspected on:       4/21/2014       by:       Ray Casali - Avenue 1 Realty Group LLC         The property was:       🛛 Yacant       Occupied       Is the houses & yard free from debris?       Yes       No         Has the property been boarded, screened, or otherwise secured?       Yes       Yes       No       Keybox       Yes       No         Is ther an HOA on this property been vandalized?       Yes       No       State       No       Keybox       Yes       No         Details:       This is a vacant lot in a residential area. There is plenty of vacant land as well. The homes are below average and the area is low income.       Station of costs.       Station of costs.         Not       S       S       S       S       S       S         Station or of importance?       Io market property. Give a "best knowledge" estimate of costs.       S       S       S         No       S       S       S       S       S       S       S       S         Station or of importance?       Io market property. Give a "bost knowledge" estimate of sales in the past 6 months:       [2]       S       S         Station of houses in Direct                                                                                                                                                                                                                                                                                                                                                                                                                                                                                                                                                                                                                                                                                                                                                                                                                                                                                                                                                                                                              |                                       | Stock # <u>11FLCHAGL000149</u><br>Parcel # <b>402221204004</b> |           |             |         |        |           |         |            |             |              |           |             |
|-------------------------------------------------------------------------------------------------------------------------------------------------------------------------------------------------------------------------------------------------------------------------------------------------------------------------------------------------------------------------------------------------------------------------------------------------------------------------------------------------------------------------------------------------------------------------------------------------------------------------------------------------------------------------------------------------------------------------------------------------------------------------------------------------------------------------------------------------------------------------------------------------------------------------------------------------------------------------------------------------------------------------------------------------------------------------------------------------------------------------------------------------------------------------------------------------------------------------------------------------------------------------------------------------------------------------------------------------------------------------------------------------------------------------------------------------------------------------------------------------------------------------------------------------------------------------------------------------------------------------------------------------------------------------------------------------------------------------------------------------------------------------------------------------------------------------------------------------------------------------------------------------------------------------------------------------------------------------------------------------------------------------------------------------------------------------------------------------------------------------------------------------------------------------------------------------------------------------------------------------------------------------------------------------------------------------------------------|---------------------------------------|----------------------------------------------------------------|-----------|-------------|---------|--------|-----------|---------|------------|-------------|--------------|-----------|-------------|
| The above premises was inspected on:       4/21/2014       by:       kay Casali - Avenue 1 Realty Group LLC         The property was:       ○ Vacant       ○ Occupied       bs the house & yard free from debris?       ○ Yes       No         Is the property been boarded, screened, or otherwise secured?       ○ Yes       ○ No       Is the house & yard free from debris?       ○ Yes       No         Has the property been vandalized?       ○ Yes       ○ No       Is the house & yard free from debris?       ○ Yes       No         Is there an HOA on this property?       ○ Yes       ○ No       No       Keybox       ○ Yes       No         Details:       This is a vacant lot in a residential area. There is plenty of vacant land as well. The homes are below average and the area is low income.       S       S       S         Exterior repairs needed (in order of importance) to market property. Give a "best knowledge" estimate of costs.       N/A       S       S         Si       ○       S       ○       S       S       S         Si       ○       S       ○       S       S       S       S         VA       S       S       ○       S       S       S       S       S         Si       ○       S       ○       S       S       S       <                                                                                                                                                                                                                                                                                                                                                                                                                                                                                                                                                                                                                                                                                                                                                                                                                                                                                                                                                                                                                                                               | D                                     |                                                                |           | <b>C</b> 1. |         |        |           |         |            |             |              | r. a. 1   | 220.52      |
| The property was:       ○ Vacant       ○ Occupied         Is the exterior in good repair?       ○ Yes       ○ No       Keyhox ?       ○ Yes       ○ No         Has the property been bounded, screened, or otherwise secured?       ○ Yes       ○ No       Keyhox ?       Yes       No         Has the property been bounded, screened, or otherwise secured?       ○ Yes       ○ No       Keyhox ?       Yes       No         Is there an HOA on this property?       ○ Yes       ○ No       So       >       >       >         Details:       This is a vacant lot in a residential area. There is plenty of vacant land as well. The homes are below average and the area is low increme.       \$       >       >       \$       >       >       >       >       >       >       >       >       >       >       >       >       >       >       >       >       >       >       >       >       >       >       >       >       >       >       >       >       >       >       >       >       >       >       >       >       >       >       >       >       >       >       >       >       >       >       >       >       >       >       >       >       >       > <t< td=""><td></td><td></td><td>/2014</td><td>City</td><td>•</td><td></td><td></td><td></td><td></td><td></td><td></td><td>-</td><td>33952</td></t<>                                                                                                                                                                                                                                                                                                                                                                                                                                                                                                                                                                                                                                                                                                                                                                                                                                                                                                                                                                                                       |                                       |                                                                | /2014     | City        | •       |        |           |         |            |             |              | -         | 33952       |
| Is the exterior in good repair?<br>Has the property been boarded, screened, or otherwise secured?<br>Has the property been vandalized?<br>Is the re an HOA on this property?<br>Has a vacant lot in a residential area. There is plenty of vacant land as well. The homes are below average and the area is low<br>income.<br>Exterior repairs needed (in order of importance) to market property. Give a "best knowledge" estimate of costs.<br>NA<br>Section:<br>This is a vacant lot in a residential area. There is plenty of vacant land as well. The homes are below average and the area is low<br>Exterior repairs needed (in order of importance) to market property. Give a "best knowledge" estimate of costs.<br>NA<br>Section:<br>Section:<br>Section:<br>Section:<br>Section:<br>Section:<br>Section:<br>Section:<br>Section:<br>Section:<br>Section:<br>Section:<br>Section:<br>Section:<br>Section:<br>Section:<br>Section:<br>Section:<br>Section:<br>Section:<br>Section:<br>Section:<br>Section:<br>Section:<br>Section:<br>Section:<br>Section:<br>Section:<br>Section:<br>Section:<br>Section:<br>Section:<br>Section:<br>Section:<br>Section:<br>Section:<br>Section:<br>Section:<br>Section:<br>Section:<br>Section:<br>Section:<br>Section:<br>Section:<br>Section:<br>Section:<br>Section:<br>Section:<br>Section:<br>Section:<br>Section:<br>Section:<br>Section:<br>Section:<br>Section:<br>Section:<br>Section:<br>Section:<br>Section:<br>Section:<br>Section:<br>Section:<br>Section:<br>Section:<br>Section:<br>Section:<br>Section:<br>Section:<br>Section:<br>Section:<br>Section:<br>Section:<br>Section:<br>Section:<br>Section:<br>Section:<br>Section:<br>Section:<br>Section:<br>Section:<br>Section:<br>Section:<br>Section:<br>Section:<br>Section:<br>Section:<br>Section:<br>Section:<br>Section:<br>Section:<br>Section:<br>Section:<br>Section:<br>Section:<br>Section:<br>Section:<br>Section:<br>Section:<br>Section:<br>Section:<br>Section:<br>Section:<br>Section:<br>Section:<br>Section:<br>Section:<br>Section:<br>Section:<br>Section:<br>Section:<br>Section:<br>Section:<br>Section:<br>Section:<br>Section:<br>Section:<br>Section:<br>Section:<br>Section:<br>Section:<br>Section:<br>Section:<br>Section:<br>S                                                                  |                                       |                                                                |           | ied         |         | Uy.    | Ka        | y Cas   |            |             | inty Oloup I |           |             |
| Has the property been vandalized?   Yes No<br>Has the property been vandalized?   Yes No<br>betails:<br>This is a vacant lot in a residential area. There is plenty of vacant land as well. The homes are below average and the area is low<br>income<br>Exterior repairs needed (in order of importance) to market property. Give a "best knowledge" estimate of costs.<br>NA<br>Exterior repairs needed (in order of importance) to market property. Give a "best knowledge" estimate of costs.<br>NA<br>Subject to the property Values:<br>Subject to the property Values:<br>Supply/Demand:<br>Supply/Demand:<br>Supply/Demand:<br>Supply/Demand:<br>Supply/Demand:<br>Supply/Demand:<br>Supply/Demand:<br>Supply/Demand:<br>Supply/Demand:<br>Supply/Demand:<br>Supply/Demand:<br>Supply/Demand:<br>Supply/Demand:<br>Supply/Demand:<br>Supply/Demand:<br>Supply/Demand:<br>Supply/Demand:<br>Supply/Demand:<br>Supply/Demand:<br>Supply/Demand:<br>Supply/Demand:<br>Supply/Demand:<br>Supply/Demand:<br>Supply/Demand:<br>Supply/Demand:<br>Supply/Demand:<br>Supply/Demand:<br>Supply/Demand:<br>Supply/Demand:<br>Supply/Demand:<br>Supply/Demand:<br>Supply/Demand:<br>Supply/Demand:<br>Supply/Demand:<br>Supply/Demand:<br>Supply/Demand:<br>Supply/Demand:<br>Supply/Demand:<br>Supply/Demand:<br>Supply/Demand:<br>Supply/Demand:<br>Supply/Demand:<br>Supply/Demand:<br>Supply/Demand:<br>Supply/Demand:<br>Supply/Demand:<br>Supply/Demand:<br>Supply/Demand:<br>Supply/Demand:<br>Supply/Demand:<br>Supply/Demand:<br>Supply/Demand:<br>Supply/Demand:<br>Supply/Demand:<br>Supply/Demand:<br>Supply/Demand:<br>Supply/Demand:<br>Supply/Demand:<br>Supply/Demand:<br>Supply/Demand:<br>Supply/Demand:<br>Supply/Demand:<br>Supply/Demand:<br>Supply/Demand:<br>Supply/Demand:<br>Supply/Demand:<br>Supply/Demand:<br>Supply/Demand:<br>Supply/Demand:<br>Supply/Demand:<br>Supply/Demand:<br>Supply/Demand:<br>Supply/Demand:<br>Supply/Demand:<br>Supply/Demand:<br>Supply/Demand:<br>Supply/Demand:<br>Supply/Demand:<br>Supply/Demand:<br>Supply/Demand:<br>Supply/Demand:<br>Supply/Demand:<br>Supply/Demand:<br>Supply/Demand:<br>Supply/Demand:<br>Supply/Demand:<br>Supply/Demand:<br>Supply/Demand:<br>Supply/Demand:<br>Supply/Demand:<br>Supply/Demand:<br>Supply/Demand:<br>Supply/Demand:<br>Supply/Demand: |                                       |                                                                |           |             | Is t    | he ho  | use &     | vard t  | Free from  | debris?     | X Ye         |           | □ No        |
| Has the property been vandalized?<br>S there an HOA on this property?<br>Batile:<br>This is a vacant lot in a residential area. There is plenty of vacant land as well. The homes are below average and the area is low income.<br>Exterior repairs needed (in order of importance) to market property. Give a "hest knowledge" estimate of costs.<br>NA                                                                                                                                                                                                                                                                                                                                                                                                                                                                                                                                                                                                                                                                                                                                                                                                                                                                                                                                                                                                                                                                                                                                                                                                                                                                                                                                                                                                                                                                                                                                                                                                                                                                                                                                                                                                                                                                                                                                                                                  | · · · ·                               |                                                                |           |             |         |        |           | -       |            |             |              |           |             |
| Is there an HOA on this property? ☐ Yes ⊠ No<br>Details:<br>This is a vacant lot in a residential area. There is plenty of vacant land as well. The homes are below average and the area is low<br>income.<br>Station repairs needed (in order of importance) to market property. Give a "best knowledge" estimate of costs.<br>N/A                                                                                                                                                                                                                                                                                                                                                                                                                                                                                                                                                                                                                                                                                                                                                                                                                                                                                                                                                                                                                                                                                                                                                                                                                                                                                                                                                                                                                                                                                                                                                                                                                                                                                                                                                                                                                                                                                                                                                                                                       |                                       |                                                                | _         |             |         | 100    |           | Ŀ       |            | 110 9 0 0   |              |           |             |
| This is a vacant lot in a residential area. There is plenty of vacant land as well. The homes are below average and the area is low income.         Exterior repairs needed (in order of importance) to market property. Give a "best knowledge" estimate of costs.         N/A       S         S       S         S       S         S       S         S       S         S       S         S       S         S       S         S       S         S       S         S       S         S       S         S       S         S       S         S       S         S       S         S       S         S       S         S       S         S       S         S       S         S       S         S       S         S       S         S       S         S       S         S       S         S       S         S       S         S       S         S       Stable        Supply/Demand:       Shortage                                                                                                                                                                                                                                                                                                                                                                                                                                                                                                                                                                                                                                                                                                                                                                                                                                                                                                                                                                                                                                                                                                                                                                                                                                                                                                                                                                                                                                             | Is there an HOA on this property?     |                                                                |           |             |         |        |           |         |            |             |              |           |             |
| Income.       S         Exterior repairs needed (in order of importance) to market property. Give a "best knowledge" estimate of costs.       S         NA       \$         S       \$         Color Exterior/Interior Photos Attached       NEIGHBORHOOD DATA         Property Values:       Increasing       Declining       Stable         Supply/Demand:       Shortage       Abundance       Normal         Marketing Time:       Under 3 Months       4 + 6 Months       Over 6 Months         Price Range: (Neighborhood)       High §685,000       Low       \$2,000         Number of sales in breast 6 months:       12         Appraisal/Room count provided by lender:       Yes       No         245 Azalea Ave       14,554 sf       Increasing       Increasing       Increasing         Style       Age       SQ FT       # Rens       # Bats       GarCP       List                                                                                                                                                                                                                                                                                                                                                                                                                                                                                                                                                                                                                                                                                                                                                                                                                                                                                                                                                                                                                                                                                                                                                                                                                                     | Details:                              |                                                                |           | _           |         |        |           |         |            |             |              |           |             |
| Exterior repairs needed (in order of importance) to market property. Give a "best knowledge" estimate of costs. N/A                                                                                                                                                                                                                                                                                                                                                                                                                                                                                                                                                                                                                                                                                                                                                                                                                                                                                                                                                                                                                                                                                                                                                                                                                                                                                                                                                                                                                                                                                                                                                                                                                                                                                                                                                                                                                                                                                                                                                                                                                                                                                                                                                                                                                       | -                                     | dential area. The                                              | ere is pl | lenty o     | of vaca | ant la | nd as v   | well. ' | The hom    | les are be  | low average  | e and the | area is low |
| N/A       \$         S       \$         \$       \$         \$       \$         \$       \$         \$       \$         \$       \$         \$       \$         \$       \$         \$       \$         \$       \$         \$       \$         \$       \$         \$       \$         \$       \$         \$       \$         \$       \$         \$       \$         \$       \$         \$       \$         \$       \$         \$       \$         \$       \$         \$       \$         \$       \$         \$       \$         \$       \$         \$       \$         \$       \$         \$       \$         \$       \$         \$       \$         \$       \$         \$       \$         \$       \$         \$       \$         \$       \$         \$       \$ <t< td=""><td></td><td>portance) to mark</td><td>ket pror</td><td>erty.</td><td>Give a</td><td>ı "bes</td><td>t know</td><td>ledge</td><td>" estimat</td><td>te of costs</td><td></td><td></td><td></td></t<>                                                                                                                                                                                                                                                                                                                                                                                                                                                                                                                                                                                                                                                                                                                                                                                                                                                                                                                                                                                                                                                                                                                                                                                                                                                                                                                                             |                                       | portance) to mark                                              | ket pror  | erty.       | Give a  | ı "bes | t know    | ledge   | " estimat  | te of costs |              |           |             |
| \$       \$         \$       \$         \$       \$         \$       \$         \$       \$         \$       \$         \$       \$         \$       \$         \$       \$         \$       \$         \$       \$         \$       \$         \$       \$         \$       \$         \$       \$         \$       \$         \$       \$         \$       \$         \$       \$         \$       \$         \$       \$         \$       \$         \$       \$         \$       \$         \$       \$         \$       \$         \$       \$         \$       \$         \$       \$         \$       \$         \$       \$         \$       \$         \$       \$         \$       \$         \$       \$         \$       \$         \$       \$         \$       \$                                                                                                                                                                                                                                                                                                                                                                                                                                                                                                                                                                                                                                                                                                                                                                                                                                                                                                                                                                                                                                                                                                                                                                                                                                                                                                                                                                                                                                                                                                                                                           | N/A                                   | ,                                                              | 1 1       | 5           |         |        |           | 0       |            |             | \$           |           |             |
| \$       \$         \$       \$         \$       \$         \$       \$         \$       \$         \$       \$         \$       \$         \$       \$         \$       \$         \$       \$         \$       \$         \$       \$         \$       \$         \$       \$         \$       \$         \$       \$         \$       \$         \$       \$         \$       \$         \$       \$         \$       \$         \$       \$         \$       \$         \$       \$         \$       \$         \$       \$         \$       \$         \$       \$         \$       \$         \$       \$         \$       \$         \$       \$         \$       \$         \$       \$         \$       \$         \$       \$         \$       \$         \$       \$                                                                                                                                                                                                                                                                                                                                                                                                                                                                                                                                                                                                                                                                                                                                                                                                                                                                                                                                                                                                                                                                                                                                                                                                                                                                                                                                                                                                                                                                                                                                                           |                                       |                                                                |           |             |         |        |           |         |            |             |              |           |             |
| \$       \$         \$       \$         \$       \$         \$       \$         \$       \$         \$       \$         \$       \$         \$       \$         \$       \$         \$       \$         \$       \$         \$       \$         \$       \$         \$       \$         \$       \$         \$       \$         \$       \$         \$       \$         \$       \$         \$       \$         \$       \$         \$       \$         \$       \$         \$       \$         \$       \$         \$       \$         \$       \$         \$       \$         \$       \$         \$       \$         \$       \$         \$       \$         \$       \$         \$       \$         \$       \$         \$       \$         \$       \$         \$       \$                                                                                                                                                                                                                                                                                                                                                                                                                                                                                                                                                                                                                                                                                                                                                                                                                                                                                                                                                                                                                                                                                                                                                                                                                                                                                                                                                                                                                                                                                                                                                           |                                       |                                                                |           |             |         |        |           |         |            |             |              |           |             |
| \$       \$         S       \$         Property Values:       Increasing         Supply/Demand:       \$         Supply/Demand:       \$         Under 3 Months       \$         4 - 6 Months       \$         Over 6 Months       \$         Price Range: (Neighborhood)       High \$685,000         Low       \$2,000         Number of sales in the past 6 months:       12         Appraisal/Room count provided by lender:       Yes         Yes       No         Subject       Suple         Age       SQ FT         # Bras       # Bras         GarCP       List Date         Fin Terms       # Bras         Style       Age         Style       Age         Style       Age         Style       Age         Style       Age         Style       Age         Style <t< td=""><td></td><td></td><td></td><td></td><td></td><td></td><td></td><td></td><td></td><td></td><td></td><td></td><td></td></t<>                                                                                                                                                                                                                                                                                                                                                                                                                                                                                                                                                                                                                                                                                                                                                                                                                                                                                                                                                                                                                                                                                                                                                                                                                                                                   |                                       |                                                                |           |             |         |        |           |         |            |             |              |           |             |
| S         S         Color Exterior/Interior Photos Attached         Property Values:       Increasing         Supply/Demand:       Shortage         Marketing Time:       Under 3 Months         Increasing       Declining         Marketing Time:       Under 3 Months         Increasing       Abundance         Normal       Normal         Marketing Time:       Under 3 Months         Increase:       (Neighborhood)         High <u>\$685,000</u> Low <u>\$2,000</u> Number of houses in Direct Competition with Subject:       31         Appraisal/Room count provided by lender:       Yes         Yes       No         SUBJECT PROPERTY         Address       Style         Age       SQ FT         # Barbs       Gar/CP       List Price         List Date       Fin Terms         425 Azalea Ave       14,554 sf       Increased # Barbs         Competitive Listings       Style       Age       SQ FT         540 Beal St       10,000 sf       Increased # Barbs       Gar/CP       List Date       Prox to         Subject       32,000 sf       Increased # Barbs       \$5,000       3/20/14       66                                                                                                                                                                                                                                                                                                                                                                                                                                                                                                                                                                                                                                                                                                                                                                                                                                                                                                                                                                                                                                                                                                                                                                                                                 |                                       |                                                                |           |             |         |        |           |         |            |             | \$           |           |             |
| $ \begin{tabular}{ c c c c c c c c c c c c c c c c c c c$                                                                                                                                                                                                                                                                                                                                                                                                                                                                                                                                                                                                                                                                                                                                                                                                                                                                                                                                                                                                                                                                                                                                                                                                                                                                                                                                                                                                                                                                                                                                                                                                                                                                                                                                                                                                                                                                                                                                                                                                                                                                                                                                                                                                                                                                                 |                                       |                                                                |           |             |         |        |           |         |            |             | \$           |           |             |
| ∑       Color Exterior/Interior Photos Attached         Property Values:       Increasing       Declining       ∑ Stable         Supply/Demand:       Shortage       Abundance       Normal         Marketing Time:       Under 3 Months       4 - 6 Months       Over 6 Months         Price Range: (Neighborhood)       High <u>5685,000</u> Low <u>\$2,000</u> Number of sales in the past 6 months:       12         Number of houses in Direct Competition with Subject:       31       Number of sales in the past 6 months:       12         Appraisal/Room count provided by lender:       Yes       No       Yes       No         CURENT HOMES FOR SALE         Competitive Listings       Style       Age       SQ FT       # Rms # BRs # Baths       Gar/CP       List Date       Fin Terms         Style       Age       SQ FT       # Rms # BRs # Baths       Gar/CP       List Date       Prox to         Style       Age       SQ FT       # Rms # BRs # Baths       Gar/CP       List Date       Prox to         Subject         Style       Age       SQ FT       # Rms # BRs # Baths       Gar/CP       List Date       Prox to       Subject         Style       Age       SQ FT                                                                                                                                                                                                                                                                                                                                                                                                                                                                                                                                                                                                                                                                                                                                                                                                                                                                                                                                                                                                                                                                                                                                       |                                       |                                                                |           |             |         |        |           |         |            |             |              |           |             |
| NEIGHBORHOOD DATA         Property Values:       Increasing       Declining       Stable         Supply/Demand:       Shortage $Abundance$ Normal         Marketing Time:       Under 3 Months $4 - 6$ Months       Over 6 Months         Price Range: (Neighborhood)       High <u>\$685,000</u> Low <u>\$2,000</u> Number of sales in the past 6 months:       12         Appraisal/Room count provided by lender:       Yes       No       Number of sales in the past 6 months:       12         Address       Style       Age       SQ FT       # Rms       # Baths       Gar/CP       List Price       List Date       Fin Terms         425 Azalea Ave       14,554 sf       Image: Style       Age       SQ FT       # Rms       # Bass # Bass       Gar/CP       List Date       Prox to Market         Style       Age       SQ FT       # Rms       # Bass # Bass       Gar/CP       List Date       Prox to Market         CURRENT HOMES FOR SALE         Competitive Listings       Style       Age       SQ FT       # Rms       # Bass # Bass       Gar/CP       List Date       Prox to Market       Subject         540 Beal St       10,000 sf       Image       Image       Image       Image </td <td></td> <td>Ф</td> <td></td> <td></td>                                                                                                                                                                                                                                                                                                                                                                                                                                                                                                                                                                                                                                                                                                                                                                                                                                                                                                                                                                                  |                                       |                                                                |           |             |         |        |           |         |            |             | Ф            |           |             |
| NEIGHBORHOOD DATA         Property Values:       Increasing       Declining       Stable         Supply/Demand:       Shortage $Abundance$ Normal         Marketing Time:       Under 3 Months $4 - 6$ Months       Over 6 Months         Price Range: (Neighborhood)       High <u>\$685,000</u> Low <u>\$2,000</u> Number of sales in the past 6 months:       12         Appraisal/Room count provided by lender:       Yes       No       Number of sales in the past 6 months:       12         Address       Style       Age       SQ FT       # Rms       # Baths       Gar/CP       List Price       List Date       Fin Terms         425 Azalea Ave       14,554 sf       Image: Style       Age       SQ FT       # Rms       # Bass # Bass       Gar/CP       List Date       Prox to Market         Style       Age       SQ FT       # Rms       # Bass # Bass       Gar/CP       List Date       Prox to Market         CURRENT HOMES FOR SALE         Competitive Listings       Style       Age       SQ FT       # Rms       # Bass # Bass       Gar/CP       List Date       Prox to Market       Subject         540 Beal St       10,000 sf       Image       Image       Image       Image </td <td>Color Exterior/Interior Photos Atta</td> <td>ched</td> <td></td>                                                                                                                                                                                                                                                                                                                                                                                                                                                                                                                                                                                                                                                                                                                                                                                                                                                                                                                                            | Color Exterior/Interior Photos Atta   | ched                                                           |           |             |         |        |           |         |            |             |              |           |             |
| Property Values:       Increasing       Declining       Stable         Supply/Demand:       Shortage       Abundance       Normal         Marketing Time:       Under 3 Months $4 - 6$ Months       Over 6 Months         Price Range: (Neighborhood)       High       §685,000       Low       \$2,000         Number of houses in Direct Competition with Subject:       31       Number of sales in the past 6 months:       12         Appraisal/Room count provided by lender:       Yes       No       Number of sales in the past 6 months:       12         Address       Style       Age       SQ FT       # Rms       # Baths       Gar/CP       List Price       List Date       Fin Terms         425 Azalea Ave       14,554 sf       Image       Image       Image       Image       Subject         540 Beal St       10,000 sf       Image       Image       Image       Image       Image       Subject         540 Beal St       13,000 sf       Image       Image </td <td></td> <td></td> <td>EIGI</td> <td>HBO</td> <td>RHO</td> <td>OD</td> <td>DAT</td> <td>A</td> <td></td> <td></td> <td></td> <td></td> <td></td>                                                                                                                                                                                                                                                                                                                                                                                                                                                                                                                                                                                                                                                                                                                                                                                                                                                                                                                                               |                                       |                                                                | EIGI      | HBO         | RHO     | OD     | DAT       | A       |            |             |              |           |             |
| Supply/Demand: $\Box$ Shortage $\Box$ Abundance $\Box$ Normal         Marketing Time: $\Box$ Under 3 Months $\Box$ 4 - 6 Months $\Box$ Over 6 Months         Price Range: (Neighborhood)       High §685,000       Low §2,000       Number of sales in the past 6 months:       12         Appraisal/Room count provided by lender: $\Box$ Yes $\Box$ No       Number of sales in the past 6 months:       12         Address       Style       Age       SQ FT       # Rms       # BRs       # Baths       Gar/CP       List Price       List Date       Fin Terms         425 Azalea Ave       14,554 sf $\Box$ <td></td> <td></td> <td>_</td> <td></td> <td></td> <td>-</td> <td>r</td> <td>_</td> <td></td> <td></td> <td></td> <td></td> <td></td>                                                                                                                                                                                                                                                                                                                                                                                                                                                                                                                                                                                                                                                                                                                                                                                                                                                                                                                                                                                                                                                                                                                                                                                         |                                       |                                                                | _         |             |         | -      | r         | _       |            |             |              |           |             |
| Marketing Time:       Under 3 Months       4 - 6 Months       Over 6 Months         Price Range: (Neighborhood)       High §685,000       Low §2,000       Number of sales in the past 6 months:       12         Number of houses in Direct Competition with Subject:       31       Number of sales in the past 6 months:       12         Appraisal/Room count provided by lender:       Yes       No       Number of sales in the past 6 months:       12         Address       Style       Age       SQ FT       # Rms       # BRs       # Baths       Gar/CP       List Date       Fin Terms         425 Azalea Ave       14,554 sf       I       I       I       I       I       I       I       I       I       I       I       I       I       I       I       I       I       I       I       I       I       I       I       I       I       I       I       I       I       I       I       I       I       I       I       I       I       I       I       I       I       I       I       I       I       I       I       I       I       I       I       I       I       I       I       I       I       I       I       I       I <t< td=""><td colspan="6"></td><td></td></t<>                                                                                                                                                                                                                                                                                                                                                                                                                                                                                                                                                                                                                                                                                                                                                                                                                                                                                                                                                                                                                                                                                                                                           |                                       |                                                                |           |             |         |        |           |         |            |             |              |           |             |
| Price Range: (Neighborhood)High $\frac{6685,000}{5685,000}$ Low $\frac{$2,000}{}$ Number of houses in Direct Competition with Subject:31Number of sales in the past 6 months:12Appraisal/Room count provided by lender:YesNo12SUBJECT PROPERTYAddressStyleAgeSQ FT# Rms# Basgar/CPList PriceList DateFin Terms425 Azalea Ave14,554 sfIIIIIIIICURRENT HOMES FOR SALECompetitive ListingsStyleAgeSQ FT# Rms# BRs# BathsGar/CPList DateProx toStyleAgeSQ FT# Rms# BRs# BathsGar/CPList DateProx toStyleAgeSQ FT# Rms# BRs# BathsGar/CPList DateSubject540 Beal St10,000 sfIIIIISubject540 Beal St13,000 sfIIIIIII2015 Doria St13,000 sfIIIIIIIII/27/125261.4 mi                                                                                                                                                                                                                                                                                                                                                                                                                                                                                                                                                                                                                                                                                                                                                                                                                                                                                                                                                                                                                                                                                                                                                                                                                                                                                                                                                                                                                                                                                                                                                                                                                                                                              |                                       |                                                                |           |             |         |        |           |         |            | <u> </u>    |              |           |             |
| Number of houses in Direct Competition with Subject: 31       Number of sales in the past 6 months: 12         Appraisal/Room count provided by lender:       Yes       No       12         SUBJECT PROPERTY         Address       Style       Age       SQ FT       # Rms       # BRs       # Baths       Gar/CP       List Price       List Date       Fin Terms         Address       Style       Age       SQ FT       # Rms       # BRs       # Baths       Gar/CP       List Date       Fin Terms         CURRENT HOMES FOR SALE         Competitive Listings       Style       Age       SQ FT       # Rms       # BRs       # Baths       Gar/CP       List Date       Days on<br>Market       Prox to<br>Subject         Sdu Beal St       10,000 sf       I       I       I       I       I       I       I       I       I       I       I       I       I       I       I       I       I       I       I       I       I       I       I       I       I       I       I       I       I       I       I       I       I       I       I       I       I       I       I       I       I       I<                                                                                                                                                                                                                                                                                                                                                                                                                                                                                                                                                                                                                                                                                                                                                                                                                                                                                                                                                                                                                                                                                                                                                                                                                            | Marketing                             | g Time:                                                        | Un        | der 3 I     | Month   | S      | L         | 4 -     | 6 Mont     | ns          | 🖂 Ove        | r 6 Mont  | hs          |
| Appraisal/Room count provided by lender:YesNoSUBJECT PROPERTYAddressStyleAgeSQ FT# Rms# BRs# BathsGar/CPList PriceList DateFin Terms425 Azalea Ave14,554 sfImage: state of the s                                                                                                                                                                                                                                                                                                                                                                                                                                                                 |                                       |                                                                |           |             | Low     | \$2    | 2,000     |         |            |             |              |           |             |
| SUBJECT PROPERTYAddressStyleAgeSQ FT# Rms# BRs# BathsGar/CPList PriceList DateFin Terms425 Azalea Ave14,554 sf $$                                                                                                                                                                                                                                                                                                                                                                                                                                                                                                                                                                                                                                                                                                                                                                                                                                                                                                                                                                                                                                                                                                                                                                                                                                                                                                                                                                                                                                                                                                                                                                                                                                                                                                                                                                                                                                                                                                                                                                                                                                                                                                                                                                                                                         | -                                     | · ·                                                            |           | 31          |         |        |           | N       | umber of   | sales in t  | he past 6 m  | onths:    | 12          |
| AddressStyleAgeSQ FT# Rms# BRs# BathsGar/CPList PriceList DateFin Terms425 Azalea Ave14,554 sf $\cdot$ <                                                                                                                                                                                                                                                                                                                                                                                                                                                                                                                                                                                                                                                                                                                                                                                                                                                                                                                                                                                  | Appraisal/Room count provided by lene | der: Yes                                                       |           | No No       |         |        |           |         |            |             |              |           |             |
| AddressStyleAgeSQ FT# Rms# BRs# BathsGar/CPList PriceList DateFin Terms425 Azalea Ave14,554 sf $\cdot$ <                                                                                                                                                                                                                                                                                                                                                                                                                                                                                                                                                                                                                                                                                                                                                                                                                                                                                                                                                                                  |                                       |                                                                | SUB.      | IECI        | r PR    | OPE    | RTY       |         |            |             |              |           |             |
| CURRENT HOMES FOR SALE         Competitive Listings       Style       Age       SQ FT       # Rms       # Baths       Gar/CP       List Price       List Date       Days on<br>Market       Prox to<br>Subject         540 Beal St       10,000 sf       Image: SQ FT       # Rms       # Baths       Gar/CP       List Price       List Date       Days on<br>Market       Prox to<br>Subject         540 Beal St       10,000 sf       Image: SQ FT       # Rms       # Baths       Gar/CP       List Price       List Date       Days on<br>Market       Prox to<br>Subject         540 Beal St       10,000 sf       Image: SQ FT       Image: SQ                                                                                                                                                                                                                                                                                                                                                                                                                                                                                                                                                                                                                                                                                                                                                                                                                                                                                                                                                                         | Address                               | Style                                                          |           |             | 1       |        |           | # BRs   | # Baths    | Gar/CP      | List Price   | List Dat  | e Fin Terms |
| CURRENT HOMES FOR SALE         Competitive Listings       Style       Age       SQ FT       # Rms       # Baths       Gar/CP       List Price       List Date       Days on<br>Market       Prox to<br>Subject         540 Beal St       10,000 sf       Image: SQ FT       # Rms       # Baths       Gar/CP       List Price       List Date       Days on<br>Market       Prox to<br>Subject         540 Beal St       10,000 sf       Image: SQ FT       # Rms       # Baths       Gar/CP       List Price       List Date       Days on<br>Market       Prox to<br>Subject         540 Beal St       10,000 sf       Image: SQ FT       Image: SQ                                                                                                                                                                                                                                                                                                                                                                                                                                                                                                                                                                                                                                                                                                                                                                                                                                                                                                                                                                         | 425 Azalea Ave                        | 14.554 sf                                                      |           |             |         |        |           |         |            |             |              |           |             |
| Competitive ListingsStyleAgeSQ FT# Rms# BRs# BathsGar/CPList PriceList DateDays on<br>MarketProx to<br>Subject540 Beal St10,000 sfImage: Comparison of the state of                                                                                                                                                                                                                                                                                                                                                                      |                                       | ,                                                              |           |             |         |        |           |         |            |             |              |           |             |
| Image: Second                                                                                                                                                                                                                                           |                                       |                                                                |           |             |         |        |           |         |            | 1           | 1            | <b>-</b>  | -           |
| Gaines St (combined with 677)       13,000 sf       Image: Close of the state of the s                                                                                                                                                                                                                                                             | Competitive Listings                  | Style                                                          | Age       |             | SQ FT   | # Rms  | s # BRs a | # Bath  | Gar/CP     | List Pric   | e List Date  | -         |             |
| 2015 Doria St       13,000 sf       \$5,900       11/27/12       526       1.4 mi         CLOSED PROPERTIES                                                                                                                                                                                                                                                                                                                                                                                                                                                                                                                                                                                                                                                                                                                                                                                                                                                                                                                                                                                                                                                                                                                                                                                                                                                                                                                                                                                                                                                                                                                                                                                                                                                                                                                                                                                                                                                                                                                                                                                                                                                                                                                                                                                                                               | 540 Beal St                           | 10,000 sf                                                      |           |             |         |        |           |         |            | \$10,00     | 0 3/10/14    | 66        | 0.2 mi      |
| CLOSED PROPERTIES                                                                                                                                                                                                                                                                                                                                                                                                                                                                                                                                                                                                                                                                                                                                                                                                                                                                                                                                                                                                                                                                                                                                                                                                                                                                                                                                                                                                                                                                                                                                                                                                                                                                                                                                                                                                                                                                                                                                                                                                                                                                                                                                                                                                                                                                                                                         | Gaines St (combined with 677)         | 13,000 sf                                                      |           |             |         |        |           |         |            | \$5,000     | ) 3/20/14    | 56        | 0.4 mi      |
|                                                                                                                                                                                                                                                                                                                                                                                                                                                                                                                                                                                                                                                                                                                                                                                                                                                                                                                                                                                                                                                                                                                                                                                                                                                                                                                                                                                                                                                                                                                                                                                                                                                                                                                                                                                                                                                                                                                                                                                                                                                                                                                                                                                                                                                                                                                                           | 2015 Doria St                         | 13,000 sf                                                      |           |             |         |        |           |         |            | \$5,900     | ) 11/27/12   | 526       | 1.4 mi      |
|                                                                                                                                                                                                                                                                                                                                                                                                                                                                                                                                                                                                                                                                                                                                                                                                                                                                                                                                                                                                                                                                                                                                                                                                                                                                                                                                                                                                                                                                                                                                                                                                                                                                                                                                                                                                                                                                                                                                                                                                                                                                                                                                                                                                                                                                                                                                           |                                       |                                                                |           |             |         | מאות   |           | 1       |            |             |              |           |             |
|                                                                                                                                                                                                                                                                                                                                                                                                                                                                                                                                                                                                                                                                                                                                                                                                                                                                                                                                                                                                                                                                                                                                                                                                                                                                                                                                                                                                                                                                                                                                                                                                                                                                                                                                                                                                                                                                                                                                                                                                                                                                                                                                                                                                                                                                                                                                           | Competitive Sales                     | -                                                              |           |             |         |        |           |         | List Price | Sale Price  | Date Closed  | Days on   | Prox to     |
| 409 Blossom Ave Nw         13,037 sf         1.25         CP         Market         Subject                                                                                                                                                                                                                                                                                                                                                                                                                                                                                                                                                                                                                                                                                                                                                                                                                                                                                                                                                                                                                                                                                                                                                                                                                                                                                                                                                                                                                                                                                                                                                                                                                                                                                                                                                                                                                                                                                                                                                                                                                                                                                                                                                                                                                                               | 409 Blossom Ave Nw                    | 13.037 sf                                                      | 1.25      |             |         |        |           | CP      | \$4.500    | \$4.500     | 12/19/13     |           | v           |