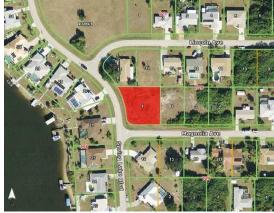

## **BROKER PRICE OPINION**

| Property Address:       425 Azalea Ave       City:       Port Charlotte       State:       FL       Zip Code:       3392         The above premises was inspected on:       4/21/2014       by:       Ray Casali - Avenue 1 Realty Group LLC         The property was:       🛛 Yacant       Occupied       Is the houses & yard free from debris?       Yes       No         Has the property been boarded, screened, or otherwise secured?       Yes       Yes       No       Keybox       Yes       No         Is ther an HOA on this property been vandalized?       Yes       No       State       No       Keybox       Yes       No         Details:       This is a vacant lot in a residential area. There is plenty of vacant land as well. The homes are below average and the area is low income.       Station of costs.       Station of costs.         Not       S       S       S       S       S       S         Station or of importance?       Io market property. Give a "best knowledge" estimate of costs.       S       S       S         No       S       S       S       S       S       S       S       S         Station or of importance?       Io market property. Give a "bost knowledge" estimate of sales in the past 6 months:       [2]       S       S         Station of houses in Direct                                                                                                                                                                                                                                                                                                                                                                                                                                                                                                                                                                                                                                                                                                                                                                                                                                                                                                                                                                                                              |                                       | Stock # <u>11FLCHAGL000149</u><br>Parcel # <b>402221204004</b> |           |             |         |        |           |         |            |             |              |           |             |
|-------------------------------------------------------------------------------------------------------------------------------------------------------------------------------------------------------------------------------------------------------------------------------------------------------------------------------------------------------------------------------------------------------------------------------------------------------------------------------------------------------------------------------------------------------------------------------------------------------------------------------------------------------------------------------------------------------------------------------------------------------------------------------------------------------------------------------------------------------------------------------------------------------------------------------------------------------------------------------------------------------------------------------------------------------------------------------------------------------------------------------------------------------------------------------------------------------------------------------------------------------------------------------------------------------------------------------------------------------------------------------------------------------------------------------------------------------------------------------------------------------------------------------------------------------------------------------------------------------------------------------------------------------------------------------------------------------------------------------------------------------------------------------------------------------------------------------------------------------------------------------------------------------------------------------------------------------------------------------------------------------------------------------------------------------------------------------------------------------------------------------------------------------------------------------------------------------------------------------------------------------------------------------------------------------------------------------------------|---------------------------------------|----------------------------------------------------------------|-----------|-------------|---------|--------|-----------|---------|------------|-------------|--------------|-----------|-------------|
| The above premises was inspected on:       4/21/2014       by:       kay Casali - Avenue 1 Realty Group LLC         The property was:       ○ Vacant       ○ Occupied       bs the house & yard free from debris?       ○ Yes       No         Is the property been boarded, screened, or otherwise secured?       ○ Yes       ○ No       Is the house & yard free from debris?       ○ Yes       No         Has the property been vandalized?       ○ Yes       ○ No       Is the house & yard free from debris?       ○ Yes       No         Is there an HOA on this property?       ○ Yes       ○ No       No       Keybox       ○ Yes       No         Details:       This is a vacant lot in a residential area. There is plenty of vacant land as well. The homes are below average and the area is low income.       S       S       S         Exterior repairs needed (in order of importance) to market property. Give a "best knowledge" estimate of costs.       N/A       S       S         Si       ○       S       ○       S       S       S         Si       ○       S       ○       S       S       S       S         VA       S       S       ○       S       S       S       S       S         Si       ○       S       ○       S       S       S       <                                                                                                                                                                                                                                                                                                                                                                                                                                                                                                                                                                                                                                                                                                                                                                                                                                                                                                                                                                                                                                                               | D                                     |                                                                |           | <b>C</b> 1. |         |        |           |         |            |             |              | r. a. 1   | 220.52      |
| The property was:       ○ Vacant       ○ Occupied         Is the exterior in good repair?       ○ Yes       ○ No       Keyhox ?       ○ Yes       ○ No         Has the property been bounded, screened, or otherwise secured?       ○ Yes       ○ No       Keyhox ?       Yes       No         Has the property been bounded, screened, or otherwise secured?       ○ Yes       ○ No       Keyhox ?       Yes       No         Is there an HOA on this property?       ○ Yes       ○ No       So       >       >       >         Details:       This is a vacant lot in a residential area. There is plenty of vacant land as well. The homes are below average and the area is low increme.       \$       >       >       \$       >       >       >       >       >       >       >       >       >       >       >       >       >       >       >       >       >       >       >       >       >       >       >       >       >       >       >       >       >       >       >       >       >       >       >       >       >       >       >       >       >       >       >       >       >       >       >       >       >       >       >       >       >       > <t< td=""><td></td><td></td><td>/2014</td><td>City</td><td>•</td><td></td><td></td><td></td><td></td><td></td><td></td><td>-</td><td>33952</td></t<>                                                                                                                                                                                                                                                                                                                                                                                                                                                                                                                                                                                                                                                                                                                                                                                                                                                                                                                                                                                                       |                                       |                                                                | /2014     | City        | •       |        |           |         |            |             |              | -         | 33952       |
| Is the exterior in good repair?<br>Has the property been boarded, screened, or otherwise secured?<br>Has the property been vandalized?<br>Is the re an HOA on this property?<br>Has a vacant lot in a residential area. There is plenty of vacant land as well. The homes are below average and the area is low<br>income.<br>Exterior repairs needed (in order of importance) to market property. Give a "best knowledge" estimate of costs.<br>NA<br>Section:<br>This is a vacant lot in a residential area. There is plenty of vacant land as well. The homes are below average and the area is low<br>Exterior repairs needed (in order of importance) to market property. Give a "best knowledge" estimate of costs.<br>NA<br>Section:<br>Section:<br>Section:<br>Section:<br>Section:<br>Section:<br>Section:<br>Section:<br>Section:<br>Section:<br>Section:<br>Section:<br>Section:<br>Section:<br>Section:<br>Section:<br>Section:<br>Section:<br>Section:<br>Section:<br>Section:<br>Section:<br>Section:<br>Section:<br>Section:<br>Section:<br>Section:<br>Section:<br>Section:<br>Section:<br>Section:<br>Section:<br>Section:<br>Section:<br>Section:<br>Section:<br>Section:<br>Section:<br>Section:<br>Section:<br>Section:<br>Section:<br>Section:<br>Section:<br>Section:<br>Section:<br>Section:<br>Section:<br>Section:<br>Section:<br>Section:<br>Section:<br>Section:<br>Section:<br>Section:<br>Section:<br>Section:<br>Section:<br>Section:<br>Section:<br>Section:<br>Section:<br>Section:<br>Section:<br>Section:<br>Section:<br>Section:<br>Section:<br>Section:<br>Section:<br>Section:<br>Section:<br>Section:<br>Section:<br>Section:<br>Section:<br>Section:<br>Section:<br>Section:<br>Section:<br>Section:<br>Section:<br>Section:<br>Section:<br>Section:<br>Section:<br>Section:<br>Section:<br>Section:<br>Section:<br>Section:<br>Section:<br>Section:<br>Section:<br>Section:<br>Section:<br>Section:<br>Section:<br>Section:<br>Section:<br>Section:<br>Section:<br>Section:<br>Section:<br>Section:<br>Section:<br>Section:<br>Section:<br>Section:<br>Section:<br>Section:<br>Section:<br>Section:<br>Section:<br>Section:<br>Section:<br>Section:<br>Section:<br>Section:<br>Section:<br>Section:<br>Section:<br>Section:<br>S                                                                  |                                       |                                                                |           | ied         |         | Uy.    | Ka        | y Cas   |            |             | inty Oloup I |           |             |
| Has the property been vandalized?   Yes No<br>Has the property been vandalized?   Yes No<br>betails:<br>This is a vacant lot in a residential area. There is plenty of vacant land as well. The homes are below average and the area is low<br>income<br>Exterior repairs needed (in order of importance) to market property. Give a "best knowledge" estimate of costs.<br>NA<br>Exterior repairs needed (in order of importance) to market property. Give a "best knowledge" estimate of costs.<br>NA<br>Subject to the property Values:<br>Subject to the property Values:<br>Supply/Demand:<br>Supply/Demand:<br>Supply/Demand:<br>Supply/Demand:<br>Supply/Demand:<br>Supply/Demand:<br>Supply/Demand:<br>Supply/Demand:<br>Supply/Demand:<br>Supply/Demand:<br>Supply/Demand:<br>Supply/Demand:<br>Supply/Demand:<br>Supply/Demand:<br>Supply/Demand:<br>Supply/Demand:<br>Supply/Demand:<br>Supply/Demand:<br>Supply/Demand:<br>Supply/Demand:<br>Supply/Demand:<br>Supply/Demand:<br>Supply/Demand:<br>Supply/Demand:<br>Supply/Demand:<br>Supply/Demand:<br>Supply/Demand:<br>Supply/Demand:<br>Supply/Demand:<br>Supply/Demand:<br>Supply/Demand:<br>Supply/Demand:<br>Supply/Demand:<br>Supply/Demand:<br>Supply/Demand:<br>Supply/Demand:<br>Supply/Demand:<br>Supply/Demand:<br>Supply/Demand:<br>Supply/Demand:<br>Supply/Demand:<br>Supply/Demand:<br>Supply/Demand:<br>Supply/Demand:<br>Supply/Demand:<br>Supply/Demand:<br>Supply/Demand:<br>Supply/Demand:<br>Supply/Demand:<br>Supply/Demand:<br>Supply/Demand:<br>Supply/Demand:<br>Supply/Demand:<br>Supply/Demand:<br>Supply/Demand:<br>Supply/Demand:<br>Supply/Demand:<br>Supply/Demand:<br>Supply/Demand:<br>Supply/Demand:<br>Supply/Demand:<br>Supply/Demand:<br>Supply/Demand:<br>Supply/Demand:<br>Supply/Demand:<br>Supply/Demand:<br>Supply/Demand:<br>Supply/Demand:<br>Supply/Demand:<br>Supply/Demand:<br>Supply/Demand:<br>Supply/Demand:<br>Supply/Demand:<br>Supply/Demand:<br>Supply/Demand:<br>Supply/Demand:<br>Supply/Demand:<br>Supply/Demand:<br>Supply/Demand:<br>Supply/Demand:<br>Supply/Demand:<br>Supply/Demand:<br>Supply/Demand:<br>Supply/Demand:<br>Supply/Demand:<br>Supply/Demand:<br>Supply/Demand:<br>Supply/Demand:<br>Supply/Demand:<br>Supply/Demand:<br>Supply/Demand:<br>Supply/Demand:<br>Supply/Demand:<br>Supply/Demand: |                                       |                                                                |           |             | Is t    | he ho  | use &     | vard t  | Free from  | debris?     | X Ye         |           | □ No        |
| Has the property been vandalized?<br>S there an HOA on this property?<br>Batile:<br>This is a vacant lot in a residential area. There is plenty of vacant land as well. The homes are below average and the area is low income.<br>Exterior repairs needed (in order of importance) to market property. Give a "hest knowledge" estimate of costs.<br>NA                                                                                                                                                                                                                                                                                                                                                                                                                                                                                                                                                                                                                                                                                                                                                                                                                                                                                                                                                                                                                                                                                                                                                                                                                                                                                                                                                                                                                                                                                                                                                                                                                                                                                                                                                                                                                                                                                                                                                                                  | · · · ·                               |                                                                |           |             |         |        |           | -       |            |             |              |           |             |
| Is there an HOA on this property? ☐ Yes ⊠ No<br>Details:<br>This is a vacant lot in a residential area. There is plenty of vacant land as well. The homes are below average and the area is low<br>income.<br>Station repairs needed (in order of importance) to market property. Give a "best knowledge" estimate of costs.<br>N/A                                                                                                                                                                                                                                                                                                                                                                                                                                                                                                                                                                                                                                                                                                                                                                                                                                                                                                                                                                                                                                                                                                                                                                                                                                                                                                                                                                                                                                                                                                                                                                                                                                                                                                                                                                                                                                                                                                                                                                                                       |                                       |                                                                | _         |             |         | 100    |           | Ŀ       |            | 110 9 0 0   |              |           |             |
| This is a vacant lot in a residential area. There is plenty of vacant land as well. The homes are below average and the area is low income.         Exterior repairs needed (in order of importance) to market property. Give a "best knowledge" estimate of costs.         N/A       S         S       S         S       S         S       S         S       S         S       S         S       S         S       S         S       S         S       S         S       S         S       S         S       S         S       S         S       S         S       S         S       S         S       S         S       S         S       S         S       S         S       S         S       S         S       S         S       S         S       S         S       S         S       S         S       S         S       S         S       Stable        Supply/Demand:       Shortage                                                                                                                                                                                                                                                                                                                                                                                                                                                                                                                                                                                                                                                                                                                                                                                                                                                                                                                                                                                                                                                                                                                                                                                                                                                                                                                                                                                                                                             | Is there an HOA on this property?     |                                                                |           |             |         |        |           |         |            |             |              |           |             |
| Income.       S         Exterior repairs needed (in order of importance) to market property. Give a "best knowledge" estimate of costs.       S         NA       \$         S       \$         Color Exterior/Interior Photos Attached       NEIGHBORHOOD DATA         Property Values:       Increasing       Declining       Stable         Supply/Demand:       Shortage       Abundance       Normal         Marketing Time:       Under 3 Months       4 + 6 Months       Over 6 Months         Price Range: (Neighborhood)       High §685,000       Low       \$2,000         Number of sales in breast 6 months:       12         Appraisal/Room count provided by lender:       Yes       No         245 Azalea Ave       14,554 sf       Increasing       Increasing       Increasing         Style       Age       SQ FT       # Rens       # Bats       GarCP       List                                                                                                                                                                                                                                                                                                                                                                                                                                                                                                                                                                                                                                                                                                                                                                                                                                                                                                                                                                                                                                                                                                                                                                                                                                     | Details:                              |                                                                |           | _           |         |        |           |         |            |             |              |           |             |
| Exterior repairs needed (in order of importance) to market property. Give a "best knowledge" estimate of costs. N/A                                                                                                                                                                                                                                                                                                                                                                                                                                                                                                                                                                                                                                                                                                                                                                                                                                                                                                                                                                                                                                                                                                                                                                                                                                                                                                                                                                                                                                                                                                                                                                                                                                                                                                                                                                                                                                                                                                                                                                                                                                                                                                                                                                                                                       | -                                     | dential area. The                                              | ere is pl | lenty o     | of vaca | ant la | nd as v   | well. ' | The hom    | les are be  | low average  | e and the | area is low |
| N/A       \$         S       \$         \$       \$         \$       \$         \$       \$         \$       \$         \$       \$         \$       \$         \$       \$         \$       \$         \$       \$         \$       \$         \$       \$         \$       \$         \$       \$         \$       \$         \$       \$         \$       \$         \$       \$         \$       \$         \$       \$         \$       \$         \$       \$         \$       \$         \$       \$         \$       \$         \$       \$         \$       \$         \$       \$         \$       \$         \$       \$         \$       \$         \$       \$         \$       \$         \$       \$         \$       \$         \$       \$         \$       \$ <t< td=""><td></td><td>portance) to mark</td><td>ket pror</td><td>erty.</td><td>Give a</td><td>ı "bes</td><td>t know</td><td>ledge</td><td>" estimat</td><td>te of costs</td><td></td><td></td><td></td></t<>                                                                                                                                                                                                                                                                                                                                                                                                                                                                                                                                                                                                                                                                                                                                                                                                                                                                                                                                                                                                                                                                                                                                                                                                                                                                                                                                             |                                       | portance) to mark                                              | ket pror  | erty.       | Give a  | ı "bes | t know    | ledge   | " estimat  | te of costs |              |           |             |
| \$       \$         \$       \$         \$       \$         \$       \$         \$       \$         \$       \$         \$       \$         \$       \$         \$       \$         \$       \$         \$       \$         \$       \$         \$       \$         \$       \$         \$       \$         \$       \$         \$       \$         \$       \$         \$       \$         \$       \$         \$       \$         \$       \$         \$       \$         \$       \$         \$       \$         \$       \$         \$       \$         \$       \$         \$       \$         \$       \$         \$       \$         \$       \$         \$       \$         \$       \$         \$       \$         \$       \$         \$       \$         \$       \$                                                                                                                                                                                                                                                                                                                                                                                                                                                                                                                                                                                                                                                                                                                                                                                                                                                                                                                                                                                                                                                                                                                                                                                                                                                                                                                                                                                                                                                                                                                                                           | N/A                                   | ,                                                              | 1 1       | 5           |         |        |           | 0       |            |             | \$           |           |             |
| \$       \$         \$       \$         \$       \$         \$       \$         \$       \$         \$       \$         \$       \$         \$       \$         \$       \$         \$       \$         \$       \$         \$       \$         \$       \$         \$       \$         \$       \$         \$       \$         \$       \$         \$       \$         \$       \$         \$       \$         \$       \$         \$       \$         \$       \$         \$       \$         \$       \$         \$       \$         \$       \$         \$       \$         \$       \$         \$       \$         \$       \$         \$       \$         \$       \$         \$       \$         \$       \$         \$       \$         \$       \$         \$       \$                                                                                                                                                                                                                                                                                                                                                                                                                                                                                                                                                                                                                                                                                                                                                                                                                                                                                                                                                                                                                                                                                                                                                                                                                                                                                                                                                                                                                                                                                                                                                           |                                       |                                                                |           |             |         |        |           |         |            |             |              |           |             |
| \$       \$         \$       \$         \$       \$         \$       \$         \$       \$         \$       \$         \$       \$         \$       \$         \$       \$         \$       \$         \$       \$         \$       \$         \$       \$         \$       \$         \$       \$         \$       \$         \$       \$         \$       \$         \$       \$         \$       \$         \$       \$         \$       \$         \$       \$         \$       \$         \$       \$         \$       \$         \$       \$         \$       \$         \$       \$         \$       \$         \$       \$         \$       \$         \$       \$         \$       \$         \$       \$         \$       \$         \$       \$         \$       \$                                                                                                                                                                                                                                                                                                                                                                                                                                                                                                                                                                                                                                                                                                                                                                                                                                                                                                                                                                                                                                                                                                                                                                                                                                                                                                                                                                                                                                                                                                                                                           |                                       |                                                                |           |             |         |        |           |         |            |             |              |           |             |
| \$       \$         S       \$         Property Values:       Increasing         Supply/Demand:       \$         Supply/Demand:       \$         Under 3 Months       \$         4 - 6 Months       \$         Over 6 Months       \$         Price Range: (Neighborhood)       High \$685,000         Low       \$2,000         Number of sales in the past 6 months:       12         Appraisal/Room count provided by lender:       Yes         Yes       No         Subject       Suple         Age       SQ FT         # Bras       # Bras         GarCP       List Date         Fin Terms       # Bras         Style       Age         Style       Age         Style       Age         Style       Age         Style       Age         Style       Age         Style <t< td=""><td></td><td></td><td></td><td></td><td></td><td></td><td></td><td></td><td></td><td></td><td></td><td></td><td></td></t<>                                                                                                                                                                                                                                                                                                                                                                                                                                                                                                                                                                                                                                                                                                                                                                                                                                                                                                                                                                                                                                                                                                                                                                                                                                                                   |                                       |                                                                |           |             |         |        |           |         |            |             |              |           |             |
| S         S         Color Exterior/Interior Photos Attached         Property Values:       Increasing         Supply/Demand:       Shortage         Marketing Time:       Under 3 Months         Increasing       Declining         Marketing Time:       Under 3 Months         Increasing       Abundance         Normal       Normal         Marketing Time:       Under 3 Months         Increase:       (Neighborhood)         High <u>\$685,000</u> Low <u>\$2,000</u> Number of houses in Direct Competition with Subject:       31         Appraisal/Room count provided by lender:       Yes         Yes       No         SUBJECT PROPERTY         Address       Style         Age       SQ FT         # Barbs       Gar/CP       List Price         List Date       Fin Terms         425 Azalea Ave       14,554 sf       Increased # Barbs         Competitive Listings       Style       Age       SQ FT         540 Beal St       10,000 sf       Increased # Barbs       Gar/CP       List Date       Prox to         Subject       32,000 sf       Increased # Barbs       \$5,000       3/20/14       66                                                                                                                                                                                                                                                                                                                                                                                                                                                                                                                                                                                                                                                                                                                                                                                                                                                                                                                                                                                                                                                                                                                                                                                                                 |                                       |                                                                |           |             |         |        |           |         |            |             | \$           |           |             |
| $ \begin{tabular}{ c c c c c c c c c c c c c c c c c c c$                                                                                                                                                                                                                                                                                                                                                                                                                                                                                                                                                                                                                                                                                                                                                                                                                                                                                                                                                                                                                                                                                                                                                                                                                                                                                                                                                                                                                                                                                                                                                                                                                                                                                                                                                                                                                                                                                                                                                                                                                                                                                                                                                                                                                                                                                 |                                       |                                                                |           |             |         |        |           |         |            |             | \$           |           |             |
| ∑       Color Exterior/Interior Photos Attached         Property Values:       Increasing       Declining       ∑ Stable         Supply/Demand:       Shortage       Abundance       Normal         Marketing Time:       Under 3 Months       4 - 6 Months       Over 6 Months         Price Range: (Neighborhood)       High <u>5685,000</u> Low <u>\$2,000</u> Number of sales in the past 6 months:       12         Number of houses in Direct Competition with Subject:       31       Number of sales in the past 6 months:       12         Appraisal/Room count provided by lender:       Yes       No       Yes       No         CURENT HOMES FOR SALE         Competitive Listings       Style       Age       SQ FT       # Rms # BRs # Baths       Gar/CP       List Date       Fin Terms         Style       Age       SQ FT       # Rms # BRs # Baths       Gar/CP       List Date       Prox to         Style       Age       SQ FT       # Rms # BRs # Baths       Gar/CP       List Date       Prox to         Subject         Style       Age       SQ FT       # Rms # BRs # Baths       Gar/CP       List Date       Prox to       Subject         Style       Age       SQ FT                                                                                                                                                                                                                                                                                                                                                                                                                                                                                                                                                                                                                                                                                                                                                                                                                                                                                                                                                                                                                                                                                                                                       |                                       |                                                                |           |             |         |        |           |         |            |             |              |           |             |
| NEIGHBORHOOD DATA         Property Values:       Increasing       Declining       Stable         Supply/Demand:       Shortage $Abundance$ Normal         Marketing Time:       Under 3 Months $4 - 6$ Months       Over 6 Months         Price Range: (Neighborhood)       High <u>\$685,000</u> Low <u>\$2,000</u> Number of sales in the past 6 months:       12         Appraisal/Room count provided by lender:       Yes       No       Number of sales in the past 6 months:       12         Address       Style       Age       SQ FT       # Rms       # Baths       Gar/CP       List Price       List Date       Fin Terms         425 Azalea Ave       14,554 sf       Image: Style       Age       SQ FT       # Rms       # Bass # Bass       Gar/CP       List Date       Prox to Market         Style       Age       SQ FT       # Rms       # Bass # Bass       Gar/CP       List Date       Prox to Market         CURRENT HOMES FOR SALE         Competitive Listings       Style       Age       SQ FT       # Rms       # Bass # Bass       Gar/CP       List Date       Prox to Market       Subject         540 Beal St       10,000 sf       Image       Image       Image       Image </td <td></td> <td>Ф</td> <td></td> <td></td>                                                                                                                                                                                                                                                                                                                                                                                                                                                                                                                                                                                                                                                                                                                                                                                                                                                                                                                                                                                  |                                       |                                                                |           |             |         |        |           |         |            |             | Ф            |           |             |
| NEIGHBORHOOD DATA         Property Values:       Increasing       Declining       Stable         Supply/Demand:       Shortage $Abundance$ Normal         Marketing Time:       Under 3 Months $4 - 6$ Months       Over 6 Months         Price Range: (Neighborhood)       High <u>\$685,000</u> Low <u>\$2,000</u> Number of sales in the past 6 months:       12         Appraisal/Room count provided by lender:       Yes       No       Number of sales in the past 6 months:       12         Address       Style       Age       SQ FT       # Rms       # Baths       Gar/CP       List Price       List Date       Fin Terms         425 Azalea Ave       14,554 sf       Image: Style       Age       SQ FT       # Rms       # Bass # Bass       Gar/CP       List Date       Prox to Market         Style       Age       SQ FT       # Rms       # Bass # Bass       Gar/CP       List Date       Prox to Market         CURRENT HOMES FOR SALE         Competitive Listings       Style       Age       SQ FT       # Rms       # Bass # Bass       Gar/CP       List Date       Prox to Market       Subject         540 Beal St       10,000 sf       Image       Image       Image       Image </td <td>Color Exterior/Interior Photos Atta</td> <td>ched</td> <td></td>                                                                                                                                                                                                                                                                                                                                                                                                                                                                                                                                                                                                                                                                                                                                                                                                                                                                                                                                            | Color Exterior/Interior Photos Atta   | ched                                                           |           |             |         |        |           |         |            |             |              |           |             |
| Property Values:       Increasing       Declining       Stable         Supply/Demand:       Shortage       Abundance       Normal         Marketing Time:       Under 3 Months $4 - 6$ Months       Over 6 Months         Price Range: (Neighborhood)       High       §685,000       Low       \$2,000         Number of houses in Direct Competition with Subject:       31       Number of sales in the past 6 months:       12         Appraisal/Room count provided by lender:       Yes       No       Number of sales in the past 6 months:       12         Address       Style       Age       SQ FT       # Rms       # Baths       Gar/CP       List Price       List Date       Fin Terms         425 Azalea Ave       14,554 sf       Image       Image       Image       Image       Subject         540 Beal St       10,000 sf       Image       Image       Image       Image       Image       Subject         540 Beal St       13,000 sf       Image       Image </td <td></td> <td></td> <td>EIGI</td> <td>HBO</td> <td>RHO</td> <td>OD</td> <td>DAT</td> <td>A</td> <td></td> <td></td> <td></td> <td></td> <td></td>                                                                                                                                                                                                                                                                                                                                                                                                                                                                                                                                                                                                                                                                                                                                                                                                                                                                                                                                               |                                       |                                                                | EIGI      | HBO         | RHO     | OD     | DAT       | A       |            |             |              |           |             |
| Supply/Demand: $\Box$ Shortage $\Box$ Abundance $\Box$ Normal         Marketing Time: $\Box$ Under 3 Months $\Box$ 4 - 6 Months $\Box$ Over 6 Months         Price Range: (Neighborhood)       High §685,000       Low §2,000       Number of sales in the past 6 months:       12         Appraisal/Room count provided by lender: $\Box$ Yes $\Box$ No       Number of sales in the past 6 months:       12         Address       Style       Age       SQ FT       # Rms       # BRs       # Baths       Gar/CP       List Price       List Date       Fin Terms         425 Azalea Ave       14,554 sf $\Box$ <td></td> <td></td> <td>_</td> <td></td> <td></td> <td>-</td> <td>r</td> <td>_</td> <td></td> <td></td> <td></td> <td></td> <td></td>                                                                                                                                                                                                                                                                                                                                                                                                                                                                                                                                                                                                                                                                                                                                                                                                                                                                                                                                                                                                                                                                                                                                                                                         |                                       |                                                                | _         |             |         | -      | r         | _       |            |             |              |           |             |
| Marketing Time:       Under 3 Months       4 - 6 Months       Over 6 Months         Price Range: (Neighborhood)       High §685,000       Low §2,000       Number of sales in the past 6 months:       12         Number of houses in Direct Competition with Subject:       31       Number of sales in the past 6 months:       12         Appraisal/Room count provided by lender:       Yes       No       Number of sales in the past 6 months:       12         Address       Style       Age       SQ FT       # Rms       # BRs       # Baths       Gar/CP       List Date       Fin Terms         425 Azalea Ave       14,554 sf       I       I       I       I       I       I       I       I       I       I       I       I       I       I       I       I       I       I       I       I       I       I       I       I       I       I       I       I       I       I       I       I       I       I       I       I       I       I       I       I       I       I       I       I       I       I       I       I       I       I       I       I       I       I       I       I       I       I       I       I       I <t< td=""><td colspan="6"></td><td></td></t<>                                                                                                                                                                                                                                                                                                                                                                                                                                                                                                                                                                                                                                                                                                                                                                                                                                                                                                                                                                                                                                                                                                                                           |                                       |                                                                |           |             |         |        |           |         |            |             |              |           |             |
| Price Range: (Neighborhood)High $\frac{6685,000}{5685,000}$ Low $\frac{$2,000}{}$ Number of houses in Direct Competition with Subject:31Number of sales in the past 6 months:12Appraisal/Room count provided by lender:YesNo12SUBJECT PROPERTYAddressStyleAgeSQ FT# Rms# Basgar/CPList PriceList DateFin Terms425 Azalea Ave14,554 sfIIIIIIIICURRENT HOMES FOR SALECompetitive ListingsStyleAgeSQ FT# Rms# BRs# BathsGar/CPList DateProx toStyleAgeSQ FT# Rms# BRs# BathsGar/CPList DateProx toStyleAgeSQ FT# Rms# BRs# BathsGar/CPList DateSubject540 Beal St10,000 sfIIIIISubject540 Beal St13,000 sfIIIIIII2015 Doria St13,000 sfIIIIIIIII/27/125261.4 mi                                                                                                                                                                                                                                                                                                                                                                                                                                                                                                                                                                                                                                                                                                                                                                                                                                                                                                                                                                                                                                                                                                                                                                                                                                                                                                                                                                                                                                                                                                                                                                                                                                                                              |                                       |                                                                |           |             |         |        |           |         |            | <u> </u>    |              |           |             |
| Number of houses in Direct Competition with Subject: 31       Number of sales in the past 6 months: 12         Appraisal/Room count provided by lender:       Yes       No       12         SUBJECT PROPERTY         Address       Style       Age       SQ FT       # Rms       # BRs       # Baths       Gar/CP       List Price       List Date       Fin Terms         Address       Style       Age       SQ FT       # Rms       # BRs       # Baths       Gar/CP       List Date       Fin Terms         CURRENT HOMES FOR SALE         Competitive Listings       Style       Age       SQ FT       # Rms       # BRs       # Baths       Gar/CP       List Date       Days on<br>Market       Prox to<br>Subject         Sdu Beal St       10,000 sf       I       I       I       I       I       I       I       I       I       I       I       I       I       I       I       I       I       I       I       I       I       I       I       I       I       I       I       I       I       I       I       I       I       I       I       I       I       I       I       I       I       I<                                                                                                                                                                                                                                                                                                                                                                                                                                                                                                                                                                                                                                                                                                                                                                                                                                                                                                                                                                                                                                                                                                                                                                                                                            | Marketing                             | g Time:                                                        | Un        | der 3 I     | Month   | S      | L         | 4 -     | 6 Mont     | ns          | 🖂 Ove        | r 6 Mont  | hs          |
| Appraisal/Room count provided by lender:YesNoSUBJECT PROPERTYAddressStyleAgeSQ FT# Rms# BRs# BathsGar/CPList PriceList DateFin Terms425 Azalea Ave14,554 sfImage: state of the s                                                                                                                                                                                                                                                                                                                                                                                                                                                                 |                                       |                                                                |           |             | Low     | \$2    | 2,000     |         |            |             |              |           |             |
| SUBJECT PROPERTYAddressStyleAgeSQ FT# Rms# BRs# BathsGar/CPList PriceList DateFin Terms425 Azalea Ave14,554 sf $$                                                                                                                                                                                                                                                                                                                                                                                                                                                                                                                                                                                                                                                                                                                                                                                                                                                                                                                                                                                                                                                                                                                                                                                                                                                                                                                                                                                                                                                                                                                                                                                                                                                                                                                                                                                                                                                                                                                                                                                                                                                                                                                                                                                                                         | -                                     | · ·                                                            |           | 31          |         |        |           | N       | umber of   | sales in t  | he past 6 m  | onths:    | 12          |
| AddressStyleAgeSQ FT# Rms# BRs# BathsGar/CPList PriceList DateFin Terms425 Azalea Ave14,554 sf $\cdot$ <                                                                                                                                                                                                                                                                                                                                                                                                                                                                                                                                                                                                                                                                                                                                                                                                                                                                                                                                                                                  | Appraisal/Room count provided by lene | der: Yes                                                       |           | No No       |         |        |           |         |            |             |              |           |             |
| AddressStyleAgeSQ FT# Rms# BRs# BathsGar/CPList PriceList DateFin Terms425 Azalea Ave14,554 sf $\cdot$ <                                                                                                                                                                                                                                                                                                                                                                                                                                                                                                                                                                                                                                                                                                                                                                                                                                                                                                                                                                                  |                                       |                                                                | SUB.      | IECI        | r PR    | OPE    | RTY       |         |            |             |              |           |             |
| CURRENT HOMES FOR SALE         Competitive Listings       Style       Age       SQ FT       # Rms       # Baths       Gar/CP       List Price       List Date       Days on<br>Market       Prox to<br>Subject         540 Beal St       10,000 sf       Image: SQ FT       # Rms       # Baths       Gar/CP       List Price       List Date       Days on<br>Market       Prox to<br>Subject         540 Beal St       10,000 sf       Image: SQ FT       # Rms       # Baths       Gar/CP       List Price       List Date       Days on<br>Market       Prox to<br>Subject         540 Beal St       10,000 sf       Image: SQ FT       Image: SQ                                                                                                                                                                                                                                                                                                                                                                                                                                                                                                                                                                                                                                                                                                                                                                                                                                                                                                                                                                         | Address                               | Style                                                          |           |             | 1       |        |           | # BRs   | # Baths    | Gar/CP      | List Price   | List Dat  | e Fin Terms |
| CURRENT HOMES FOR SALE         Competitive Listings       Style       Age       SQ FT       # Rms       # Baths       Gar/CP       List Price       List Date       Days on<br>Market       Prox to<br>Subject         540 Beal St       10,000 sf       Image: SQ FT       # Rms       # Baths       Gar/CP       List Price       List Date       Days on<br>Market       Prox to<br>Subject         540 Beal St       10,000 sf       Image: SQ FT       # Rms       # Baths       Gar/CP       List Price       List Date       Days on<br>Market       Prox to<br>Subject         540 Beal St       10,000 sf       Image: SQ FT       Image: SQ                                                                                                                                                                                                                                                                                                                                                                                                                                                                                                                                                                                                                                                                                                                                                                                                                                                                                                                                                                         | 425 Azalea Ave                        | 14.554 sf                                                      |           |             |         |        |           |         |            |             |              |           |             |
| Competitive ListingsStyleAgeSQ FT# Rms# BRs# BathsGar/CPList PriceList DateDays on<br>MarketProx to<br>Subject540 Beal St10,000 sfImage: Comparison of the state of                                                                                                                                                                                                                                                                                                                                                                      |                                       | ,                                                              |           |             |         |        |           |         |            |             |              |           |             |
| Image: Second                                                                                                                                                                                                                                           |                                       |                                                                |           |             |         |        |           |         |            | 1           | 1            | <b>-</b>  | -           |
| Gaines St (combined with 677)       13,000 sf       Image: Close of the state of the s                                                                                                                                                                                                                                                             | Competitive Listings                  | Style                                                          | Age       |             | SQ FT   | # Rms  | s # BRs a | # Bath  | Gar/CP     | List Pric   | e List Date  | -         |             |
| 2015 Doria St       13,000 sf       \$5,900       11/27/12       526       1.4 mi         CLOSED PROPERTIES                                                                                                                                                                                                                                                                                                                                                                                                                                                                                                                                                                                                                                                                                                                                                                                                                                                                                                                                                                                                                                                                                                                                                                                                                                                                                                                                                                                                                                                                                                                                                                                                                                                                                                                                                                                                                                                                                                                                                                                                                                                                                                                                                                                                                               | 540 Beal St                           | 10,000 sf                                                      |           |             |         |        |           |         |            | \$10,00     | 0 3/10/14    | 66        | 0.2 mi      |
| CLOSED PROPERTIES                                                                                                                                                                                                                                                                                                                                                                                                                                                                                                                                                                                                                                                                                                                                                                                                                                                                                                                                                                                                                                                                                                                                                                                                                                                                                                                                                                                                                                                                                                                                                                                                                                                                                                                                                                                                                                                                                                                                                                                                                                                                                                                                                                                                                                                                                                                         | Gaines St (combined with 677)         | 13,000 sf                                                      |           |             |         |        |           |         |            | \$5,000     | ) 3/20/14    | 56        | 0.4 mi      |
|                                                                                                                                                                                                                                                                                                                                                                                                                                                                                                                                                                                                                                                                                                                                                                                                                                                                                                                                                                                                                                                                                                                                                                                                                                                                                                                                                                                                                                                                                                                                                                                                                                                                                                                                                                                                                                                                                                                                                                                                                                                                                                                                                                                                                                                                                                                                           | 2015 Doria St                         | 13,000 sf                                                      |           |             |         |        |           |         |            | \$5,900     | ) 11/27/12   | 526       | 1.4 mi      |
|                                                                                                                                                                                                                                                                                                                                                                                                                                                                                                                                                                                                                                                                                                                                                                                                                                                                                                                                                                                                                                                                                                                                                                                                                                                                                                                                                                                                                                                                                                                                                                                                                                                                                                                                                                                                                                                                                                                                                                                                                                                                                                                                                                                                                                                                                                                                           |                                       |                                                                |           |             |         | מאות   |           | 1       |            |             |              |           |             |
|                                                                                                                                                                                                                                                                                                                                                                                                                                                                                                                                                                                                                                                                                                                                                                                                                                                                                                                                                                                                                                                                                                                                                                                                                                                                                                                                                                                                                                                                                                                                                                                                                                                                                                                                                                                                                                                                                                                                                                                                                                                                                                                                                                                                                                                                                                                                           | Competitive Sales                     | -                                                              |           |             |         |        |           |         | List Price | Sale Price  | Date Closed  | Days on   | Prox to     |
| 409 Blossom Ave Nw         13,037 sf         1.25         CP         Market         Subject                                                                                                                                                                                                                                                                                                                                                                                                                                                                                                                                                                                                                                                                                                                                                                                                                                                                                                                                                                                                                                                                                                                                                                                                                                                                                                                                                                                                                                                                                                                                                                                                                                                                                                                                                                                                                                                                                                                                                                                                                                                                                                                                                                                                                                               | 409 Blossom Ave Nw                    | 13.037 sf                                                      | 1.25      |             |         |        |           | CP      | \$4.500    | \$4.500     | 12/19/13     |           | v           |